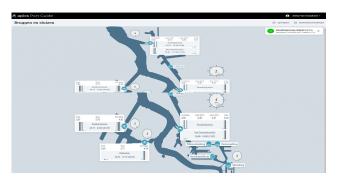

#### Fluent traffic in a safe and sustainable Port.

(More) fluent traffic in a safe(r) and (more) sustainable Port, within the same territory.

Situational awareness Digital Twin of a territory

# Situational awareness Digital Twin of a territory