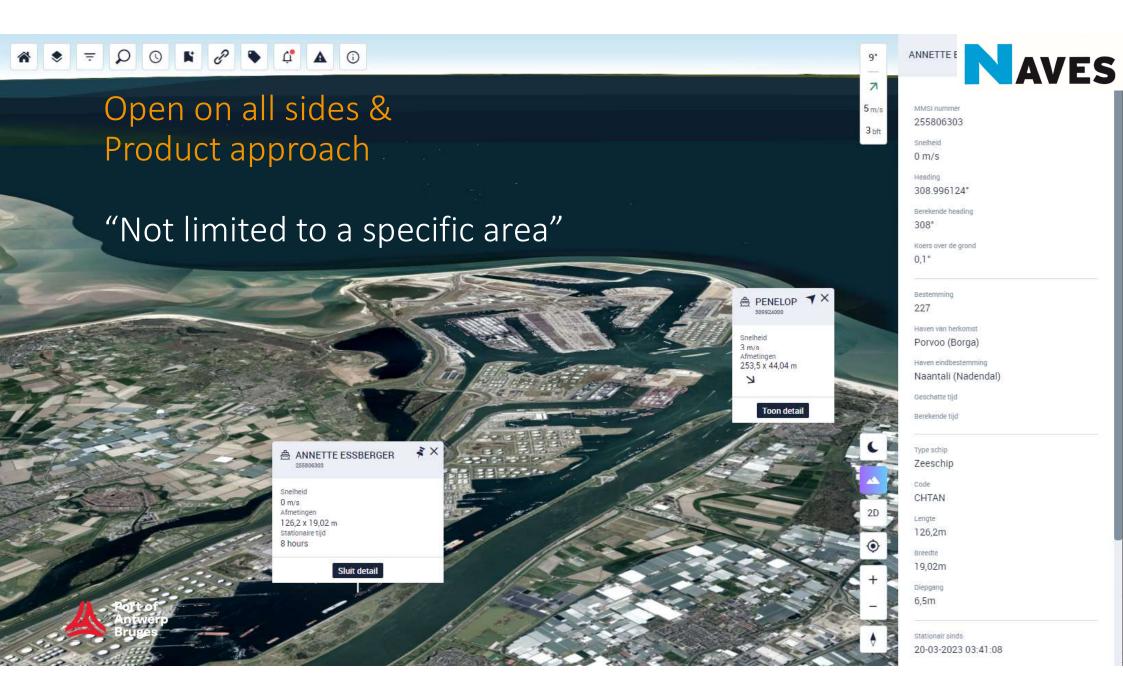

#### Fluent traffic in a safe and sustainable Port.

(More) fluent traffic in a safe(r) and (more) sustainable Port, within the same territory.

Situational awareness Digital Twin of a territory

# Situational awareness Digital Twin of a territory