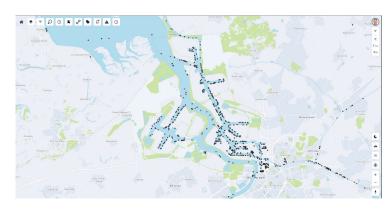

#### Fluent traffic in a safe and sustainable Port.

(More) fluent traffic in a safe(r) and (more) sustainable Port, within the same territory.

Situational awareness Digital Twin of a territory

# Situational awareness Digital Twin of a territory