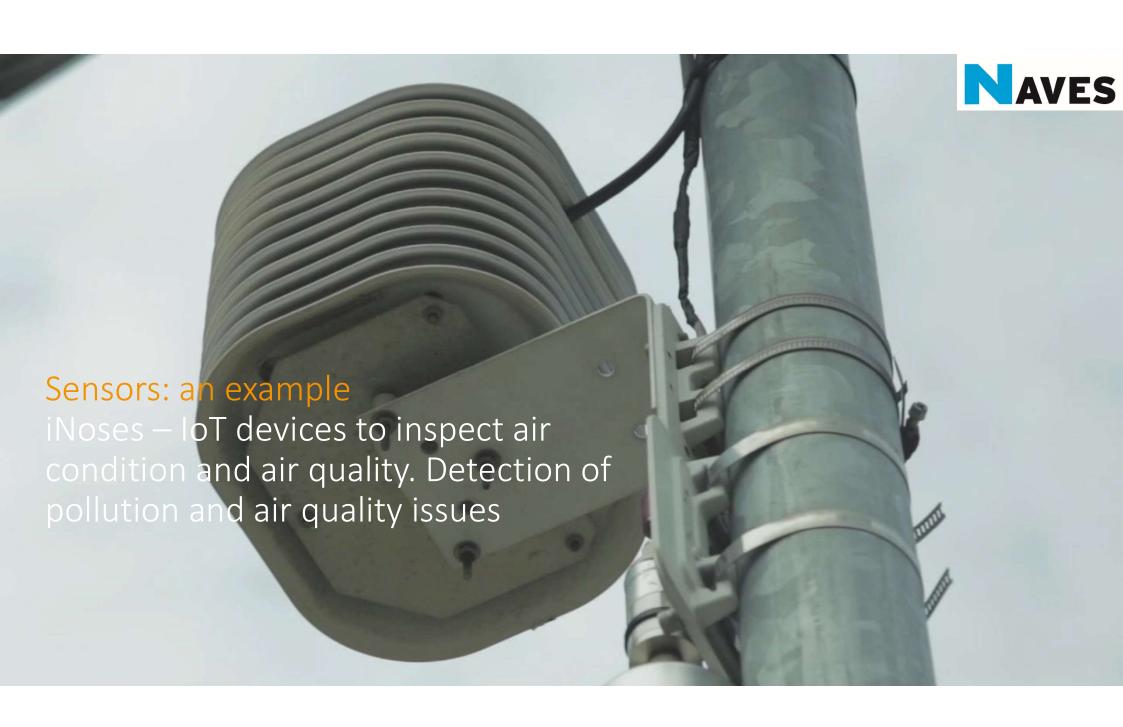

| 04 11:15       | LOS  | 04 11:08 | BALTIC STEAMER     | 107,0 | 2,0 345    | → 345         |               | APRILDW CASTLE (ACC) - 22 14:00 (ACC)<br>SWANUR (Betteerd)<br>BALTIC STEAMER (Vertroliker) - 04 11:15 (Veer_<br>ATLANTIC TRADER (Vertroliker) - 22 12:00 (Vee | Geen planning                                | Ulwisseler        |      |

**And Many More...** 

# **N**AVES













**Building the skeleton...** 









"Evolution by inspiration and iteration"









# Benefits for Port Operation Management

- Bringing real time insight into the port situation (nautical, infrastructure, environmental, meteo...)
- Gainging new insights based on (geographical) data connection across different layers
- Possibility to look back in time when investigating
- Augmented awareness by alerting and forecasting



## Traffic Management

#### Ongoing use case

- Forecast of traffic simulation to 30min
- Based on historic traffic flow, lock planning, tidal windows, current and predicted traffic situation, vessel destinations,...
- Goal: to provide additional insights into predicted situation, possible dangerous situation
- Additionally, provide insights into the emission effect of the simulated situation











# Open architecture on all sides.

NAVES

DEEPL