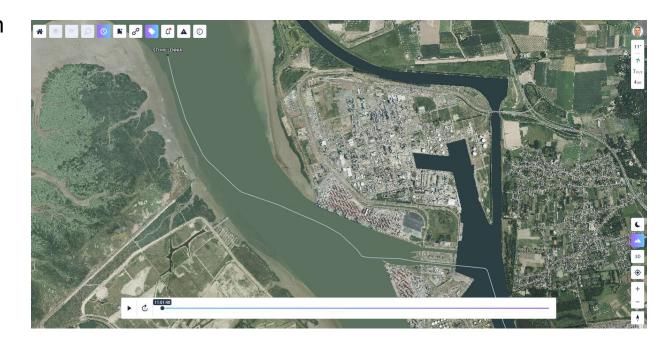

#### Fluent traffic in a safe and sustainable Port.

(More) fluent traffic in a safe(r) and (more) sustainable Port, within the same territory.

Situational awareness Digital Twin of a territory

# Situational awareness Digital Twin of a territory