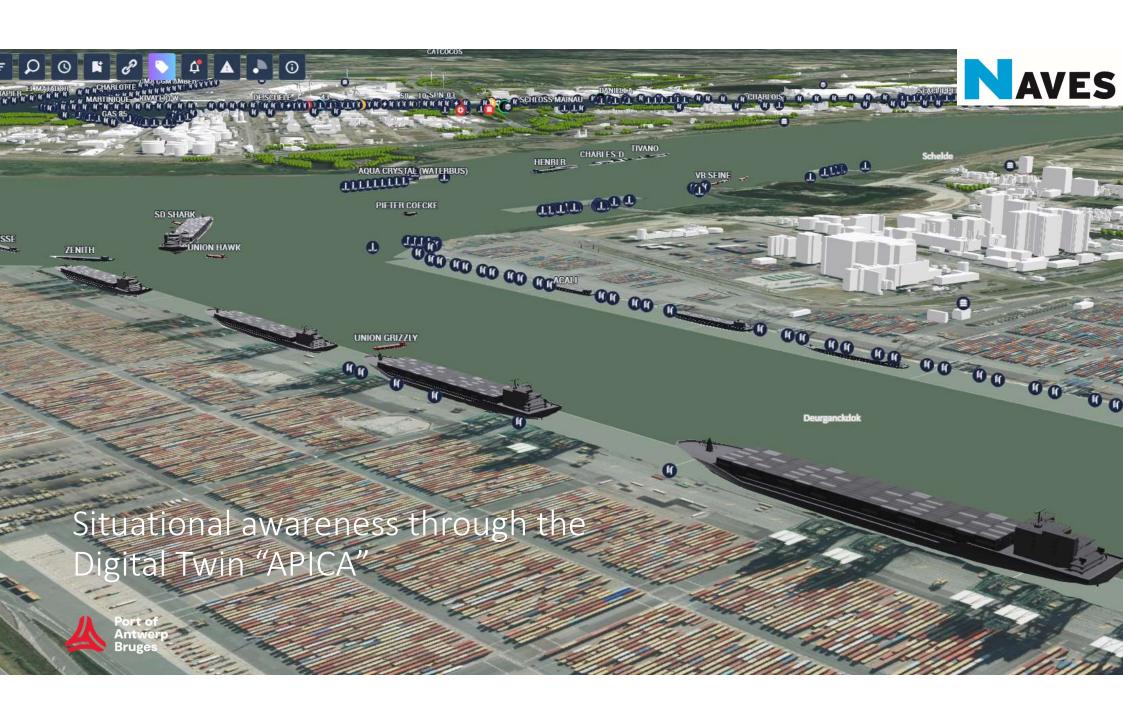

## Digital Twin as a vision Not a single application

**Advanced Port Information & Control Assistant** 

#### Fluent traffic in a safe and sustainable Port.

(More) fluent traffic in a safe(r) and (more) sustainable Port, within the same territory.

Situational awareness Digital Twin of a territory

# Situational awareness Digital Twin of a territory