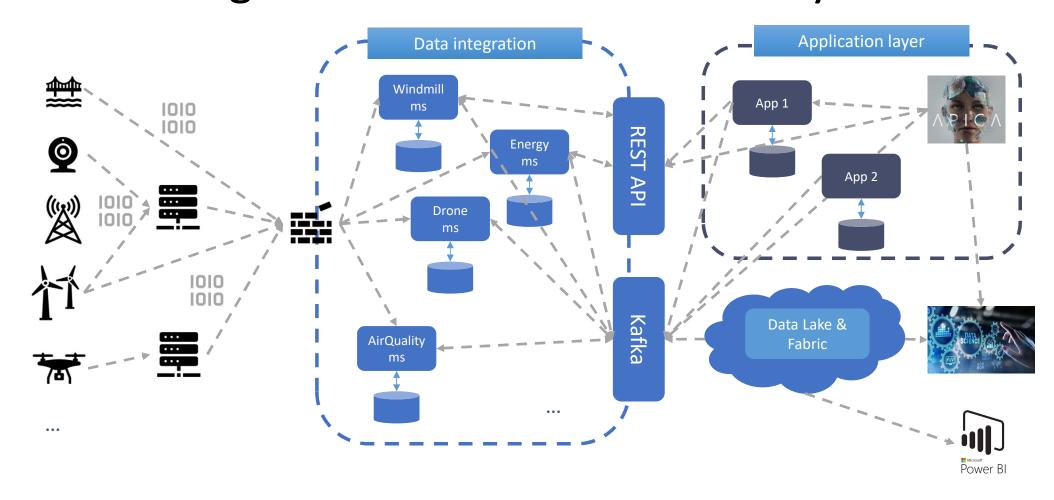

# Next level – driven by data intelligence

|       | meendeg 13-03                                                                                 | dina       | dag 14-03        | woensdag 15-03 | donderdag 16-03                                                                                                                                                                                                                                                                                                                                                                                                                                                                                                                                                                                                                                                                                                                                                                                                                                                                                                                                                                                                                                                                                                                                                                                                                                                                                                                                                                                                                                                                                                                                                                                                                                                                                                                                                                                                                                                                                                                                                                                                                                                                                                                | vrijdag 17-03                              |      | zaterdag 18-03 | zondag 19-03 |  |
|-------|-----------------------------------------------------------------------------------------------|------------|------------------|----------------|--------------------------------------------------------------------------------------------------------------------------------------------------------------------------------------------------------------------------------------------------------------------------------------------------------------------------------------------------------------------------------------------------------------------------------------------------------------------------------------------------------------------------------------------------------------------------------------------------------------------------------------------------------------------------------------------------------------------------------------------------------------------------------------------------------------------------------------------------------------------------------------------------------------------------------------------------------------------------------------------------------------------------------------------------------------------------------------------------------------------------------------------------------------------------------------------------------------------------------------------------------------------------------------------------------------------------------------------------------------------------------------------------------------------------------------------------------------------------------------------------------------------------------------------------------------------------------------------------------------------------------------------------------------------------------------------------------------------------------------------------------------------------------------------------------------------------------------------------------------------------------------------------------------------------------------------------------------------------------------------------------------------------------------------------------------------------------------------------------------------------------|--------------------------------------------|------|----------------|--------------|--|
| 24u   | Berendrechtsluts  Berendrechtsluts: Deur 1 balten diesst (ss. deurkanne) - Scheepwent genrend |            |                  |                |                                                                                                                                                                                                                                                                                                                                                                                                                                                                                                                                                                                                                                                                                                                                                                                                                                                                                                                                                                                                                                                                                                                                                                                                                                                                                                                                                                                                                                                                                                                                                                                                                                                                                                                                                                                                                                                                                                                                                                                                                                                                                                                                |                                            |      |                |              |  |
| 00:00 |                                                                                               |            |                  |                | 22:30 01:30 Berendrechtsluis Berendrechtsluis Deur 1                                                                                                                                                                                                                                                                                                                                                                                                                                                                                                                                                                                                                                                                                                                                                                                                                                                                                                                                                                                                                                                                                                                                                                                                                                                                                                                                                                                                                                                                                                                                                                                                                                                                                                                                                                                                                                                                                                                                                                                                                                                                           |                                            |      |                |              |  |
| 01:00 |                                                                                               | 01:00      | 8                |                | buiten diesst (in ses) -                                                                                                                                                                                                                                                                                                                                                                                                                                                                                                                                                                                                                                                                                                                                                                                                                                                                                                                                                                                                                                                                                                                                                                                                                                                                                                                                                                                                                                                                                                                                                                                                                                                                                                                                                                                                                                                                                                                                                                                                                                                                                                       | 41:00 - 18:00                              | •    |                |              |  |
| 01:30 |                                                                                               | 18:00      |                  |                |                                                                                                                                                                                                                                                                                                                                                                                                                                                                                                                                                                                                                                                                                                                                                                                                                                                                                                                                                                                                                                                                                                                                                                                                                                                                                                                                                                                                                                                                                                                                                                                                                                                                                                                                                                                                                                                                                                                                                                                                                                                                                                                                | Zandvlietskús<br>Zandvlietskús beschikbaar |      |                |              |  |
| 02:00 | Zandvliets<br>zandvlietsky                                                                    |            |                  |                | AND THE PROPERTY OF THE PROPER |                                            |      |                |              |  |
| 02:30 |                                                                                               | beschikban | 02:30 - O        |                |                                                                                                                                                                                                                                                                                                                                                                                                                                                                                                                                                                                                                                                                                                                                                                                                                                                                                                                                                                                                                                                                                                                                                                                                                                                                                                                                                                                                                                                                                                                                                                                                                                                                                                                                                                                                                                                                                                                                                                                                                                                                                                                                |                                            |      |                |              |  |
| 03:00 |                                                                                               |            |                  |                |                                                                                                                                                                                                                                                                                                                                                                                                                                                                                                                                                                                                                                                                                                                                                                                                                                                                                                                                                                                                                                                                                                                                                                                                                                                                                                                                                                                                                                                                                                                                                                                                                                                                                                                                                                                                                                                                                                                                                                                                                                                                                                                                |                                            |      |                |              |  |
| 03:30 |                                                                                               |            |                  |                |                                                                                                                                                                                                                                                                                                                                                                                                                                                                                                                                                                                                                                                                                                                                                                                                                                                                                                                                                                                                                                                                                                                                                                                                                                                                                                                                                                                                                                                                                                                                                                                                                                                                                                                                                                                                                                                                                                                                                                                                                                                                                                                                |                                            |      |                |              |  |
| 04:00 |                                                                                               |            |                  |                |                                                                                                                                                                                                                                                                                                                                                                                                                                                                                                                                                                                                                                                                                                                                                                                                                                                                                                                                                                                                                                                                                                                                                                                                                                                                                                                                                                                                                                                                                                                                                                                                                                                                                                                                                                                                                                                                                                                                                                                                                                                                                                                                |                                            |      |                |              |  |
| 04:30 |                                                                                               |            |                  |                |                                                                                                                                                                                                                                                                                                                                                                                                                                                                                                                                                                                                                                                                                                                                                                                                                                                                                                                                                                                                                                                                                                                                                                                                                                                                                                                                                                                                                                                                                                                                                                                                                                                                                                                                                                                                                                                                                                                                                                                                                                                                                                                                |                                            |      |                |              |  |
| 05:00 |                                                                                               |            |                  |                |                                                                                                                                                                                                                                                                                                                                                                                                                                                                                                                                                                                                                                                                                                                                                                                                                                                                                                                                                                                                                                                                                                                                                                                                                                                                                                                                                                                                                                                                                                                                                                                                                                                                                                                                                                                                                                                                                                                                                                                                                                                                                                                                |                                            |      |                |              |  |
| 05:30 |                                                                                               |            |                  |                |                                                                                                                                                                                                                                                                                                                                                                                                                                                                                                                                                                                                                                                                                                                                                                                                                                                                                                                                                                                                                                                                                                                                                                                                                                                                                                                                                                                                                                                                                                                                                                                                                                                                                                                                                                                                                                                                                                                                                                                                                                                                                                                                |                                            |      |                |              |  |
| 05:00 |                                                                                               |            |                  |                |                                                                                                                                                                                                                                                                                                                                                                                                                                                                                                                                                                                                                                                                                                                                                                                                                                                                                                                                                                                                                                                                                                                                                                                                                                                                                                                                                                                                                                                                                                                                                                                                                                                                                                                                                                                                                                                                                                                                                                                                                                                                                                                                |                                            |      |                |              |  |
| 05:30 | 06:30 - 08:00                                                                                 |            | 09:30 - •        |                |                                                                                                                                                                                                                                                                                                                                                                                                                                                                                                                                                                                                                                                                                                                                                                                                                                                                                                                                                                                                                                                                                                                                                                                                                                                                                                                                                                                                                                                                                                                                                                                                                                                                                                                                                                                                                                                                                                                                                                                                                                                                                                                                |                                            |      |                |              |  |
| 07:00 | Van Cauwelaertskris<br>Van Cauwelaertskris buiten                                             |            | 09:00            |                |                                                                                                                                                                                                                                                                                                                                                                                                                                                                                                                                                                                                                                                                                                                                                                                                                                                                                                                                                                                                                                                                                                                                                                                                                                                                                                                                                                                                                                                                                                                                                                                                                                                                                                                                                                                                                                                                                                                                                                                                                                                                                                                                |                                            |      |                |              |  |
| 07:30 | Van Cauwelaertsluss burten<br>dienst                                                          |            | Van<br>Cauwelaer |                |                                                                                                                                                                                                                                                                                                                                                                                                                                                                                                                                                                                                                                                                                                                                                                                                                                                                                                                                                                                                                                                                                                                                                                                                                                                                                                                                                                                                                                                                                                                                                                                                                                                                                                                                                                                                                                                                                                                                                                                                                                                                                                                                |                                            |      |                |              |  |
| 08:00 |                                                                                               |            | Commons          |                |                                                                                                                                                                                                                                                                                                                                                                                                                                                                                                                                                                                                                                                                                                                                                                                                                                                                                                                                                                                                                                                                                                                                                                                                                                                                                                                                                                                                                                                                                                                                                                                                                                                                                                                                                                                                                                                                                                                                                                                                                                                                                                                                |                                            |      |                |              |  |
| 08:30 |                                                                                               |            |                  |                |                                                                                                                                                                                                                                                                                                                                                                                                                                                                                                                                                                                                                                                                                                                                                                                                                                                                                                                                                                                                                                                                                                                                                                                                                                                                                                                                                                                                                                                                                                                                                                                                                                                                                                                                                                                                                                                                                                                                                                                                                                                                                                                                |                                            |      |                |              |  |
| 09:00 |                                                                                               |            |                  |                |                                                                                                                                                                                                                                                                                                                                                                                                                                                                                                                                                                                                                                                                                                                                                                                                                                                                                                                                                                                                                                                                                                                                                                                                                                                                                                                                                                                                                                                                                                                                                                                                                                                                                                                                                                                                                                                                                                                                                                                                                                                                                                                                |                                            |      |                |              |  |
| 00-20 |                                                                                               |            |                  |                |                                                                                                                                                                                                                                                                                                                                                                                                                                                                                                                                                                                                                                                                                                                                                                                                                                                                                                                                                                                                                                                                                                                                                                                                                                                                                                                                                                                                                                                                                                                                                                                                                                                                                                                                                                                                                                                                                                                                                                                                                                                                                                                                | ₹///////////                               | 1//. |                |              |  |