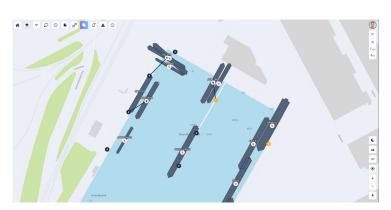

| 04 11:15       | LOS  | 04 11:08 | BALTIC STEAMER     | 107,0 | 2,0 345    | → 345         |               | APRILDW CASTLE (ACC) - 22 14:00 (ACC)<br>SWANUR (Betteerd)<br>BALTIC STEAMER (Vertroliker) - 04 11:15 (Veer_<br>ATLANTIC TRADER (Vertroliker) - 22 12:00 (Vee | Geen planning                                | Ulwisseler        |      |

**And Many More...** 

# **N**AVES













**Building the skeleton...** 









"Evolution by inspiration and iteration"









# Benefits for Port Operation Management

- Bringing real time insight into the port situation (nautical, infrastructure, environmental, meteo...)
- Gainging new insights based on (geographical) data connection across different layers
- Possibility to look back in time when investigating
- Augmented awareness by alerting and forecasting



## Traffic Management

#### Ongoing use case

- Forecast of traffic simulation to 30min
- Based on historic traffic flow, lock planning, tidal windows, current and predicted traffic situation, vessel destinations,...
- Goal: to provide additional insights into predicted situation, possible dangerous situation
- Additionally, provide insights into the emissi