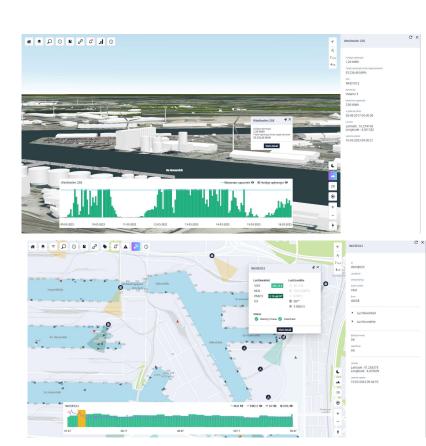

# Situational awareness Digital Twin of a territory

# Next level – driven by data intelligence

|       | meendeg 13-03                                                                                 | dina       | dag 14-03        | woensdag 15-03 | donderdag 16-03                                                                                                                                                                                                                                                                                                                                                                                                                                                                                                                                                                                                                                                                                                                                                                                                                                                                                                                                                                                                                                                                                                                                                                                                                                                                                                                                                                                                                                                                                                                                                                                                                                                                                                                                                                                                                                                                                                                                                                                                                                                                                                                | vrijdag 17-03                              |      | zaterdag 18-03 | zondag 19-03 |  |
|-------|-----------------------------------------------------------------------------------------------|------------|------------------|----------------|--------------------------------------------------------------------------------------------------------------------------------------------------------------------------------------------------------------------------------------------------------------------------------------------------------------------------------------------------------------------------------------------------------------------------------------------------------------------------------------------------------------------------------------------------------------------------------------------------------------------------------------------------------------------------------------------------------------------------------------------------------------------------------------------------------------------------------------------------------------------------------------------------------------------------------------------------------------------------------------------------------------------------------------------------------------------------------------------------------------------------------------------------------------------------------------------------------------------------------------------------------------------------------------------------------------------------------------------------------------------------------------------------------------------------------------------------------------------------------------------------------------------------------------------------------------------------------------------------------------------------------------------------------------------------------------------------------------------------------------------------------------------------------------------------------------------------------------------------------------------------------------------------------------------------------------------------------------------------------------------------------------------------------------------------------------------------------------------------------------------------------|--------------------------------------------|------|----------------|--------------|--|
| 24u   | Berendrechtsluts  Berendrechtsluts: Deur 1 balten diesst (ss. deurkanne) - Scheepwent genrend |            |                  |                |                                                                                                                                                                                                                                                                                                                                                                                                                                                                                                                                                                                                                                                                                                                                                                                                                                                                                                                                                                                                                                                                                                                                                                                                                                                                                                                                                                                                                                                                                                                                                                                                                                                                                                                                                                                                                                                                                                                                                                                                                                                                                                                                |                                            |      |                |              |  |
| 00:00 |                                                                                               |            |                  |                | 22:30 01:30 Berendrechtsluis Berendrechtsluis Deur 1                                                                                                                                                                                                                                                                                                                                                                                                                                                                                                                                                                                                                                                                                                                                                                                                                                                                                                                                                                                                                                                                                                                                                                                                                                                                                                                                                                                                                                                                                                                                                                                                                                                                                                                                                                                                                                                                                                                                                                                                                                                                           |                                            |      |                |              |  |
| 01:00 |                                                                                               | 01:00      | 8                |                | buiten diesst (in ses) -                                                                                                                                                                                                                                                                                                                                                                                                                                                                                                                                                                                                                                                                                                                                                                                                                                                                                                                                                                                                                                                                                                                                                                                                                                                                                                                                                                                                                                                                                                                                                                                                                                                                                                                                                                                                                                                                                                                                                                                                                                                                                                       | 41:00 - 18:00                              | •    |                |              |  |
| 01:30 |                                                                                               | 18:00      |                  |                |                                                                                                                                                                                                                                                                                                                                                                                                                                                                                                                                                                                                                                                                                                                                                                                                                                                                                                                                                                                                                                                                                                                                                                                                                                                                                                                                                                                                                                                                                                                                                                                                                                                                                                                                                                                                                                                                                                                                                                                                                                                                                                                                | Zandvlietskús<br>Zandvlietskús beschikbaar |      |                |              |  |
| 02:00 | Zandvliets<br>zandvlietsky                                                                    |            |                  |                | AND THE PROPERTY OF THE PROPER |                                            |      |                |              |  |
| 02:30 |                                                                                               | beschikban | 02:30 - O        |                |                                                                                                                                                                                                                                                                                                                                                                                                                                                                                                                                                                                                                                                                                                                                                                                                                                                                                                                                                                                                                                                                                                                                                                                                                                                                                                                                                                                                                                                                                                                                                                                                                                                                                                                                                                                                                                                                                                                                                                                                                                                                                                                                |                                            |      |                |              |  |
| 03:00 |                                                                                               |            |                  |                |                                                                                                                                                                                                                                                                                                                                                                                                                                                                                                                                                                                                                                                                                                                                                                                                                                                                                                                                                                                                                                                                                                                                                                                                                                                                                                                                                                                                                                                                                                                                                                                                                                                                                                                                                                                                                                                                                                                                                                                                                                                                                                                                |                                            |      |                |              |  |
| 03:30 |                                                                                               |            |                  |                |                                                                                                                                                                                                                                                                                                                                                                                                                                                                                                                                                                                                                                                                                                                                                                                                                                                                                                                                                                                                                                                                                                                                                                                                                                                                                                                                                                                                                                                                                                                                                                                                                                                                                                                                                                                                                                                                                                                                                                                                                                                                                                                                |                                            |      |                |              |  |
| 04:00 |                                                                                               |            |                  |                |                                                                                                                                                                                                                                                                                                                                                                                                                                                                                                                                                                                                                                                                                                                                                                                                                                                                                                                                                                                                                                                                                                                                                                                                                                                                                                                                                                                                                                                                                                                                                                                                                                                                                                                                                                                                                                                                                                                                                                                                                                                                                                                                |                                            |      |                |              |  |
| 04:30 |                                                                                               |            |                  |                |                                                                                                                                                                                                                                                                                                                                                                                                                                                                                                                                                                                                                                                                                                                                                                                                                                                                                                                                                                                                                                                                                                                                                                                                                                                                                                                                                                                                                                                                                                                                                                                                                                                                                                                                                                                                                                                                                                                                                                                                                                                                                                                                |                                            |      |                |              |  |
| 05:00 |                                                                                               |            |                  |                |                                                                                                                                                                                                                                                                                                                                                                                                                                                                                                                                                                                                                                                                                                                                                                                                                                                                                                                                                                                                                                                                                                                                                                                                                                                                                                                                                                                                                                                                                                                                                                                                                                                                                                                                                                                                                                                                                                                                                                                                                                                                                                                                |                                            |      |                |              |  |
| 05:30 |                                                                                               |            |                  |                |                                                                                                                                                                                                                                                                                                                                                                                                                                                                                                                                                                                                                                                                                                                                                                                                                                                                                                                                                                                                                                                                                                                                                                                                                                                                                                                                                                                                                                                                                                                                                                                                                                                                                                                                                                                                                                                                                                                                                                                                                                                                                                                                |                                            |      |                |              |  |
| 05:00 |                                                                                               |            |                  |                |                                                                                                                                                                                                                                                                                                                                                                                                                                                                                                                                                                                                                                                                                                                                                                                                                                                                                                                                                                                                                                                                                                                                                                                                                                                                                                                                                                                                                                                                                                                                                                                                                                                                                                                                                                                                                                                                                                                                                                                                                                                                                                                                |                                            |      |                |              |  |
| 05:30 | 06:30 - 08:00                                                                                 |            | 09:30 - •        |                |                                                                                                                                                                                                                                                                                                                                                                                                                                                                                                                                                                                                                                                                                                                                                                                                                                                                                                                                                                                                                                                                                                                                                                                                                                                                                                                                                                                                                                                                                                                                                                                                                                                                                                                                                                                                                                                                                                                                                                                                                                                                                                                                |                                            |      |                |              |  |
| 07:00 | Van Cauwelaertskris<br>Van Cauwelaertskris buiten                                             |            | 09:00            |                |                                                                                                                                                                                                                                                                                                                                                                                                                                                                                                                                                                                                                                                                                                                                                                                                                                                                                                                                                                                                                                                                                                                                                                                                                                                                                                                                                                                                                                                                                                                                                                                                                                                                                                                                                                                                                                                                                                                                                                                                                                                                                                                                |                                            |      |                |              |  |
| 07:30 | Van Cauwelaertsluss burten<br>dienst                                                          |            | Van<br>Cauwelaer |                |                                                                                                                                                                                                                                                                                                                                                                                                                                                                                                                                                                                                                                                                                                                                                                                                                                                                                                                                                                                                                                                                                                                                                                                                                                                                                                                                                                                                                                                                                                                                                                                                                                                                                                                                                                                                                                                                                                                                                                                                                                                                                                                                |                                            |      |                |              |  |
| 08:00 |                                                                                               |            | Commons          |                |                                                                                                                                                                                                                                                                                                                                                                                                                                                                                                                                                                                                                                                                                                                                                                                                                                                                                                                                                                                                                                                                                                                                                                                                                                                                                                                                                                                                                                                                                                                                                                                                                                                                                                                                                                                                                                                                                                                                                                                                                                                                                                                                |                                            |      |                |              |  |
| 08:30 |                                                                                               |            |                  |                |                                                                                                                                                                                                                                                                                                                                                                                                                                                                                                                                                                                                                                                                                                                                                                                                                                                                                                                                                                                                                                                                                                                                                                                                                                                                                                                                                                                                                                                                                                                                                                                                                                                                                                                                                                                                                                                                                                                                                                                                                                                                                                                                |                                            |      |                |              |  |
| 09:00 |                                                                                               |            |                  |                |                                                                                                                                                                                                                                                                                                                                                                                                                                                                                                                                                                                                                                                                                                                                                                                                                                                                                                                                                                                                                                                                                                                                                                                                                                                                                                                                                                                                                                                                                                                                                                                                                                                                                                                                                                                                                                                                                                                                                                                                                                                                                                                                |                                            |      |                |              |  |
| 00-20 |                                                                                               |            |                  |                |                                                                                                                                                                                                                                                                                                                                                                                                                                                                                                                                                                                                                                                                                                                                                                                                                                                                                                                                                                                                                                                                                                                                                                                                                                                                                                                                                                                                                                                                                                                                                                                                                                                                                                                                                                                                                                                                                                                                                                                                                                                                                                                                | ₹///////////                               | 1//. |                |              |  |