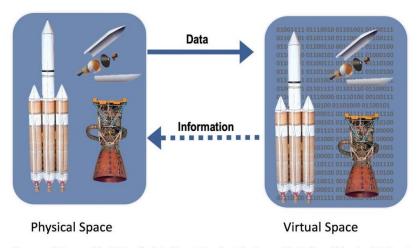

### How to define a Digital Twin?

- 1. There is a physical object or process
  2. There is a virtual copy of the object or process
- 3. There is a data connection between the 2

### There is an academical literature