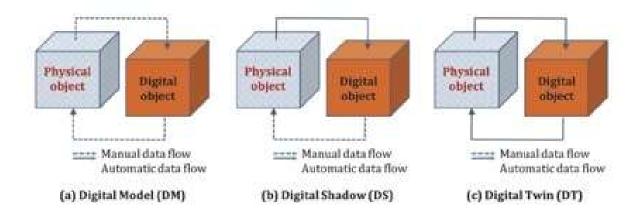

#### Digital Twin Model

Source: Grieves, M., Virtually Intelligent Product Systems: Digital and Physical Twins, in Complex Systems Engineering: Theory and Practice, 2019, AIAA