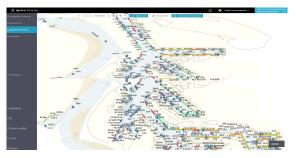

# Next level – driven by data intelligence

|       | meendeg 13-03                                                                                 | dina       | dag 14-03        | woensdag 15-03 | donderdag 16-03                                                                                                                                                                                                                                                                                                                                                                                                                                                                                                                                                                                                                                                                                                                                                                                                                                                                                                                                                                                                                                                                                                                                                                                                                                                                                                                                                                                                                                                                                                                                                                                                                                                                                                                                                                                                                                                                                                                                                                                                                                                                                                                | vrijdag 17-03                              |      | zaterdag 18-03 | zondag 19-03 |  |
|-------|-----------------------------------------------------------------------------------------------|------------|------------------|----------------|--------------------------------------------------------------------------------------------------------------------------------------------------------------------------------------------------------------------------------------------------------------------------------------------------------------------------------------------------------------------------------------------------------------------------------------------------------------------------------------------------------------------------------------------------------------------------------------------------------------------------------------------------------------------------------------------------------------------------------------------------------------------------------------------------------------------------------------------------------------------------------------------------------------------------------------------------------------------------------------------------------------------------------------------------------------------------------------------------------------------------------------------------------------------------------------------------------------------------------------------------------------------------------------------------------------------------------------------------------------------------------------------------------------------------------------------------------------------------------------------------------------------------------------------------------------------------------------------------------------------------------------------------------------------------------------------------------------------------------------------------------------------------------------------------------------------------------------------------------------------------------------------------------------------------------------------------------------------------------------------------------------------------------------------------------------------------------------------------------------------------------|--------------------------------------------|------|----------------|--------------|--|
| 24u   | Berendrechtsluts  Berendrechtsluts: Deur 1 balten diesst (ss. deurkanne) - Scheepwent genrend |            |                  |                |                                                                                                                                                                                                                                                                                                                                                                                                                                                                                                                                                                                                                                                                                                                                                                                                                                                                                                                                                                                                                                                                                                                                                                                                                                                                                                                                                                                                                                                                                                                                                                                                                                                                                                                                                                                                                                                                                                                                                                                                                                                                                                                                |                                            |      |                |              |  |
| 00:00 |                                                                                               |            |                  |                | 22:30 01:30 Berendrechtsluis Berendrechtsluis Deur 1                                                                                                                                                                                                                                                                                                                                                                                                                                                                                                                                                                                                                                                                                                                                                                                                                                                                                                                                                                                                                                                                                                                                                                                                                                                                                                                                                                                                                                                                                                                                                                                                                                                                                                                                                                                                                                                                                                                                                                                                                                                                           |                                            |      |                |              |  |
| 01:00 |                                                                                               | 01:00      | 8                |                | buiten diesst (in ses) -                                                                                                                                                                                                                                                                                                                                                                                                                                                                                                                                                                                                                                                                                                                                                                                                                                                                                                                                                                                                                                                                                                                                                                                                                                                                                                                                                                                                                                                                                                                                                                                                                                                                                                                                                                                                                                                                                                                                                                                                                                                                                                       | 41:00 - 18:00                              | •    |                |              |  |
| 01:30 |                                                                                               | 18:00      |                  |                |                                                                                                                                                                                                                                                                                                                                                                                                                                                                                                                                                                                                                                                                                                                                                                                                                                                                                                                                                                                                                                                                                                                                                                                                                                                                                                                                                                                                                                                                                                                                                                                                                                                                                                                                                                                                                                                                                                                                                                                                                                                                                                                                | Zandvlietskús<br>Zandvlietskús beschikbaar |      |                |              |  |
| 02:00 | Zandvliets<br>zandvlietsky                                                                    |            |                  |                | AND THE PROPERTY OF THE PROPER |                                            |      |                |              |  |
| 02:30 |                                                                                               | beschikban | 02:30 - O        |                |                                                                                                                                                                                                                                                                                                                                                                                                                                                                                                                                                                                                                                                                                                                                                                                                                                                                                                                                                                                                                                                                                                                                                                                                                                                                                                                                                                                                                                                                                                                                                                                                                                                                                                                                                                                                                                                                                                                                                                                                                                                                                                                                |                                            |      |                |              |  |
| 03:00 |                                                                                               |            |                  |                |                                                                                                                                                                                                                                                                                                                                                                                                                                                                                                                                                                                                                                                                                                                                                                                                                                                                                                                                                                                                                                                                                                                                                                                                                                                                                                                                                                                                                                                                                                                                                                                                                                                                                                                                                                                                                                                                                                                                                                                                                                                                                                                                |                                            |      |                |              |  |
| 03:30 |                                                                                               |            |                  |                |                                                                                                                                                                                                                                                                                                                                                                                                                                                                                                                                                                                                                                                                                                                                                                                                                                                                                                                                                                                                                                                                                                                                                                                                                                                                                                                                                                                                                                                                                                                                                                                                                                                                                                                                                                                                                                                                                                                                                                                                                                                                                                                                |                                            |      |                |              |  |
| 04:00 |                                                                                               |            |                  |                |                                                                                                                                                                                                                                                                                                                                                                                                                                                                                                                                                                                                                                                                                                                                                                                                                                                                                                                                                                                                                                                                                                                                                                                                                                                                                                                                                                                                                                                                                                                                                                                                                                                                                                                                                                                                                                                                                                                                                                                                                                                                                                                                |                                            |      |                |              |  |
| 04:30 |                                                                                               |            |                  |                |                                                                                                                                                                                                                                                                                                                                                                                                                                                                                                                                                                                                                                                                                                                                                                                                                                                                                                                                                                                                                                                                                                                                                                                                                                                                                                                                                                                                                                                                                                                                                                                                                                                                                                                                                                                                                                                                                                                                                                                                                                                                                                                                |                                            |      |                |              |  |
| 05:00 |                                                                                               |            |                  |                |                                                                                                                                                                                                                                                                                                                                                                                                                                                                                                                                                                                                                                                                                                                                                                                                                                                                                                                                                                                                                                                                                                                                                                                                                                                                                                                                                                                                                                                                                                                                                                                                                                                                                                                                                                                                                                                                                                                                                                                                                                                                                                                                |                                            |      |                |              |  |
| 05:30 |                                                                                               |            |                  |                |                                                                                                                                                                                                                                                                                                                                                                                                                                                                                                                                                                                                                                                                                                                                                                                                                                                                                                                                                                                                                                                                                                                                                                                                                                                                                                                                                                                                                                                                                                                                                                                                                                                                                                                                                                                                                                                                                                                                                                                                                                                                                                                                |                                            |      |                |              |  |
| 05:00 |                                                                                               |            |                  |                |                                                                                                                                                                                                                                                                                                                                                                                                                                                                                                                                                                                                                                                                                                                                                                                                                                                                                                                                                                                                                                                                                                                                                                                                                                                                                                                                                                                                                                                                                                                                                                                                                                                                                                                                                                                                                                                                                                                                                                                                                                                                                                                                |                                            |      |                |              |  |
| 05:30 | 06:30 - 08:00                                                                                 |            | 09:30 - •        |                |                                                                                                                                                                                                                                                                                                                                                                                                                                                                                                                                                                                                                                                                                                                                                                                                                                                                                                                                                                                                                                                                                                                                                                                                                                                                                                                                                                                                                                                                                                                                                                                                                                                                                                                                                                                                                                                                                                                                                                                                                                                                                                                                |                                            |      |                |              |  |
| 07:00 | Van Cauwelaertskris<br>Van Cauwelaertskris buiten                                             |            | 09:00            |                |                                                                                                                                                                                                                                                                                                                                                                                                                                                                                                                                                                                                                                                                                                                                                                                                                                                                                                                                                                                                                                                                                                                                                                                                                                                                                                                                                                                                                                                                                                                                                                                                                                                                                                                                                                                                                                                                                                                                                                                                                                                                                                                                |                                            |      |                |              |  |
| 07:30 | Van Cauwelaertsluss burten<br>dienst                                                          |            | Van<br>Cauwelaer |                |                                                                                                                                                                                                                                                                                                                                                                                                                                                                                                                                                                                                                                                                                                                                                                                                                                                                                                                                                                                                                                                                                                                                                                                                                                                                                                                                                                                                                                                                                                                                                                                                                                                                                                                                                                                                                                                                                                                                                                                                                                                                                                                                |                                            |      |                |              |  |
| 08:00 |                                                                                               |            | Commons          |                |                                                                                                                                                                                                                                                                                                                                                                                                                                                                                                                                                                                                                                                                                                                                                                                                                                                                                                                                                                                                                                                                                                                                                                                                                                                                                                                                                                                                                                                                                                                                                                                                                                                                                                                                                                                                                                                                                                                                                                                                                                                                                                                                |                                            |      |                |              |  |
| 08:30 |                                                                                               |            |                  |                |                                                                                                                                                                                                                                                                                                                                                                                                                                                                                                                                                                                                                                                                                                                                                                                                                                                                                                                                                                                                                                                                                                                                                                                                                                                                                                                                                                                                                                                                                                                                                                                                                                                                                                                                                                                                                                                                                                                                                                                                                                                                                                                                |                                            |      |                |              |  |
| 09:00 |                                                                                               |            |                  |                |                                                                                                                                                                                                                                                                                                                                                                                                                                                                                                                                                                                                                                                                                                                                                                                                                                                                                                                                                                                                                                                                                                                                                                                                                                                                                                                                                                                                                                                                                                                                                                                                                                                                                                                                                                                                                                                                                                                                                                                                                                                                                                                                |                                            |      |                |              |  |
| 00-20 |                                                                                               |            |                  |                |                                                                                                                                                                                                                                                                                                                                                                                                                                                                                                                                                                                                                                                                                                                                                                                                                                                                                                                                                                                                                                                                                                                                                                                                                                                                                                                                                                                                                                                                                                                                                                                                                                                                                                                                                                                                                                                                                                                                                                                                                                                                                                                                | ₹///////////                               | 1//. |                |              |  |