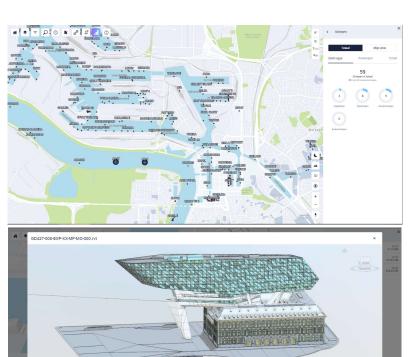

# Next level – driven by data intelligence

|       | meendeg 13-03                                                                                 | dina       | dag 14-03        | woensdag 15-03 | donderdag 16-03                                                                                                                                                                                                                                                                                                                                                                                                                                                                                                                                                                                                                                                                                                                                                                                                                                                                                                                                                                                                                                                                                                                                                                                                                                                                                                                                                                                                                                                                                                                                                                                                                                                                                                                                                                                                                                                                                                                                                                                                                                                                                                                | vrijdag 17-03                              |      | zaterdag 18-03 | zondag 19-03 |  |
|-------|-----------------------------------------------------------------------------------------------|------------|------------------|----------------|--------------------------------------------------------------------------------------------------------------------------------------------------------------------------------------------------------------------------------------------------------------------------------------------------------------------------------------------------------------------------------------------------------------------------------------------------------------------------------------------------------------------------------------------------------------------------------------------------------------------------------------------------------------------------------------------------------------------------------------------------------------------------------------------------------------------------------------------------------------------------------------------------------------------------------------------------------------------------------------------------------------------------------------------------------------------------------------------------------------------------------------------------------------------------------------------------------------------------------------------------------------------------------------------------------------------------------------------------------------------------------------------------------------------------------------------------------------------------------------------------------------------------------------------------------------------------------------------------------------------------------------------------------------------------------------------------------------------------------------------------------------------------------------------------------------------------------------------------------------------------------------------------------------------------------------------------------------------------------------------------------------------------------------------------------------------------------------------------------------------------------|--------------------------------------------|------|----------------|--------------|--|
| 24u   | Berendrechtsluts  Berendrechtsluts: Deur 1 balten diesst (ss. deurkanne) - Scheepwent genrend |            |                  |                |                                                                                                                                                                                                                                                                                                                                                                                                                                                                                                                                                                                                                                                                                                                                                                                                                                                                                                                                                                                                                                                                                                                                                                                                                                                                                                                                                                                                                                                                                                                                                                                                                                                                                                                                                                                                                                                                                                                                                                                                                                                                                                                                |                                            |      |                |              |  |
| 00:00 |                                                                                               |            |                  |                | 22:30 01:30 Berendrechtsluis Berendrechtsluis Deur 1                                                                                                                                                                                                                                                                                                                                                                                                                                                                                                                                                                                                                                                                                                                                                                                                                                                                                                                                                                                                                                                                                                                                                                                                                                                                                                                                                                                                                                                                                                                                                                                                                                                                                                                                                                                                                                                                                                                                                                                                                                                                           |                                            |      |                |              |  |
| 01:00 |                                                                                               | 01:00      | 8                |                | buiten diesst (in ses) -                                                                                                                                                                                                                                                                                                                                                                                                                                                                                                                                                                                                                                                                                                                                                                                                                                                                                                                                                                                                                                                                                                                                                                                                                                                                                                                                                                                                                                                                                                                                                                                                                                                                                                                                                                                                                                                                                                                                                                                                                                                                                                       | 41:00 - 18:00                              | •    |                |              |  |
| 01:30 |                                                                                               | 18:00      |                  |                |                                                                                                                                                                                                                                                                                                                                                                                                                                                                                                                                                                                                                                                                                                                                                                                                                                                                                                                                                                                                                                                                                                                                                                                                                                                                                                                                                                                                                                                                                                                                                                                                                                                                                                                                                                                                                                                                                                                                                                                                                                                                                                                                | Zandvlietskús<br>Zandvlietskús beschikbaar |      |                |              |  |
| 02:00 | Zandvliets<br>zandvlietsky                                                                    |            |                  |                | AND THE PROPERTY OF THE PROPER |                                            |      |                |              |  |
| 02:30 |                                                                                               | beschikban | 02:30 - O        |                |                                                                                                                                                                                                                                                                                                                                                                                                                                                                                                                                                                                                                                                                                                                                                                                                                                                                                                                                                                                                                                                                                                                                                                                                                                                                                                                                                                                                                                                                                                                                                                                                                                                                                                                                                                                                                                                                                                                                                                                                                                                                                                                                |                                            |      |                |              |  |
| 03:00 |                                                                                               |            |                  |                |                                                                                                                                                                                                                                                                                                                                                                                                                                                                                                                                                                                                                                                                                                                                                                                                                                                                                                                                                                                                                                                                                                                                                                                                                                                                                                                                                                                                                                                                                                                                                                                                                                                                                                                                                                                                                                                                                                                                                                                                                                                                                                                                |                                            |      |                |              |  |
| 03:30 |                                                                                               |            |                  |                |                                                                                                                                                                                                                                                                                                                                                                                                                                                                                                                                                                                                                                                                                                                                                                                                                                                                                                                                                                                                                                                                                                                                                                                                                                                                                                                                                                                                                                                                                                                                                                                                                                                                                                                                                                                                                                                                                                                                                                                                                                                                                                                                |                                            |      |                |              |  |
| 04:00 |                                                                                               |            |                  |                |                                                                                                                                                                                                                                                                                                                                                                                                                                                                                                                                                                                                                                                                                                                                                                                                                                                                                                                                                                                                                                                                                                                                                                                                                                                                                                                                                                                                                                                                                                                                                                                                                                                                                                                                                                                                                                                                                                                                                                                                                                                                                                                                |                                            |      |                |              |  |
| 04:30 |                                                                                               |            |                  |                |                                                                                                                                                                                                                                                                                                                                                                                                                                                                                                                                                                                                                                                                                                                                                                                                                                                                                                                                                                                                                                                                                                                                                                                                                                                                                                                                                                                                                                                                                                                                                                                                                                                                                                                                                                                                                                                                                                                                                                                                                                                                                                                                |                                            |      |                |              |  |
| 05:00 |                                                                                               |            |                  |                |                                                                                                                                                                                                                                                                                                                                                                                                                                                                                                                                                                                                                                                                                                                                                                                                                                                                                                                                                                                                                                                                                                                                                                                                                                                                                                                                                                                                                                                                                                                                                                                                                                                                                                                                                                                                                                                                                                                                                                                                                                                                                                                                |                                            |      |                |              |  |
| 05:30 |                                                                                               |            |                  |                |                                                                                                                                                                                                                                                                                                                                                                                                                                                                                                                                                                                                                                                                                                                                                                                                                                                                                                                                                                                                                                                                                                                                                                                                                                                                                                                                                                                                                                                                                                                                                                                                                                                                                                                                                                                                                                                                                                                                                                                                                                                                                                                                |                                            |      |                |              |  |
| 05:00 |                                                                                               |            |                  |                |                                                                                                                                                                                                                                                                                                                                                                                                                                                                                                                                                                                                                                                                                                                                                                                                                                                                                                                                                                                                                                                                                                                                                                                                                                                                                                                                                                                                                                                                                                                                                                                                                                                                                                                                                                                                                                                                                                                                                                                                                                                                                                                                |                                            |      |                |              |  |
| 05:30 | 06:30 - 08:00                                                                                 |            | 09:30 - •        |                |                                                                                                                                                                                                                                                                                                                                                                                                                                                                                                                                                                                                                                                                                                                                                                                                                                                                                                                                                                                                                                                                                                                                                                                                                                                                                                                                                                                                                                                                                                                                                                                                                                                                                                                                                                                                                                                                                                                                                                                                                                                                                                                                |                                            |      |                |              |  |
| 07:00 | Van Cauwelaertskris<br>Van Cauwelaertskris buiten                                             |            | 09:00            |                |                                                                                                                                                                                                                                                                                                                                                                                                                                                                                                                                                                                                                                                                                                                                                                                                                                                                                                                                                                                                                                                                                                                                                                                                                                                                                                                                                                                                                                                                                                                                                                                                                                                                                                                                                                                                                                                                                                                                                                                                                                                                                                                                |                                            |      |                |              |  |
| 07:30 | Van Cauwelaertsluss burten<br>dienst                                                          |            | Van<br>Cauwelaer |                |                                                                                                                                                                                                                                                                                                                                                                                                                                                                                                                                                                                                                                                                                                                                                                                                                                                                                                                                                                                                                                                                                                                                                                                                                                                                                                                                                                                                                                                                                                                                                                                                                                                                                                                                                                                                                                                                                                                                                                                                                                                                                                                                |                                            |      |                |              |  |
| 08:00 |                                                                                               |            | Commons          |                |                                                                                                                                                                                                                                                                                                                                                                                                                                                                                                                                                                                                                                                                                                                                                                                                                                                                                                                                                                                                                                                                                                                                                                                                                                                                                                                                                                                                                                                                                                                                                                                                                                                                                                                                                                                                                                                                                                                                                                                                                                                                                                                                |                                            |      |                |              |  |
| 08:30 |                                                                                               |            |                  |                |                                                                                                                                                                                                                                                                                                                                                                                                                                                                                                                                                                                                                                                                                                                                                                                                                                                                                                                                                                                                                                                                                                                                                                                                                                                                                                                                                                                                                                                                                                                                                                                                                                                                                                                                                                                                                                                                                                                                                                                                                                                                                                                                |                                            |      |                |              |  |
| 09:00 |                                                                                               |            |                  |                |                                                                                                                                                                                                                                                                                                                                                                                                                                                                                                                                                                                                                                                                                                                                                                                                                                                                                                                                                                                                                                                                                                                                                                                                                                                                                                                                                                                                                                                                                                                                                                                                                                                                                                                                                                                                                                                                                                                                                                                                                                                                                                                                |                                            |      |                |              |  |
| 00-20 |                                                                                               |            |                  |                |                                                                                                                                                                                                                                                                                                                                                                                                                                                                                                                                                                                                                                                                                                                                                                                                                                                                                                                                                                                                                                                                                                                                                                                                                                                                                                                                                                                                                                                                                                                                                                                                                                                                                                                                                                                                                                                                                                                                                                                                                                                                                                                                | ₹///////////                               | 1//. |                |              |  |