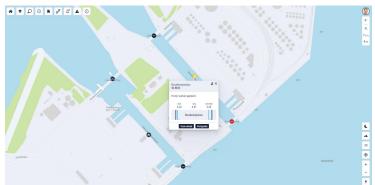

#### Fluent traffic in a safe and sustainable Port.

(More) fluent traffic in a safe(r) and (more) sustainable Port, within the same territory.

Situational awareness Digital Twin of a territory

# Situational awareness Digital Twin of a territory