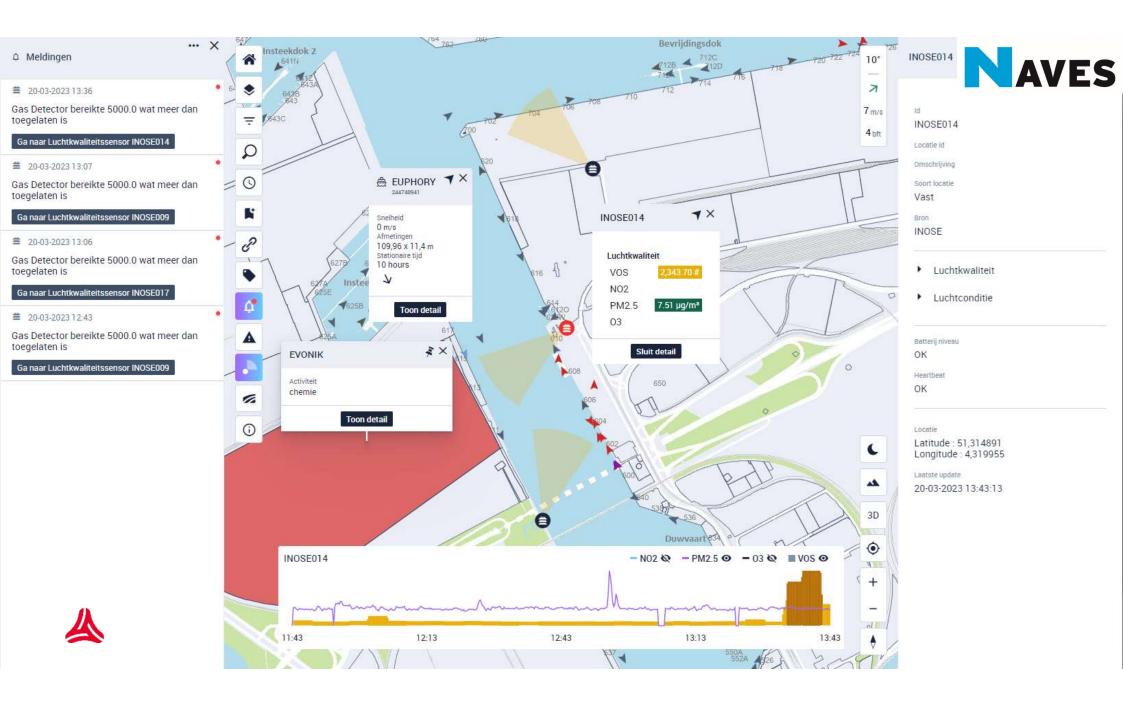

#### Fluent traffic in a safe and sustainable Port.

(More) fluent traffic in a safe(r) and (more) sustainable Port, within the same territory.

Situational awareness Digital Twin of a territory

# Situational awareness Digital Twin of a territory

# Next level – driven by data intelligence

|       | meendeg 13-03                                                                                 | dina       | dag 14-03        | woensdag 15-03 | donderdag 16-03                                                                                                                                                                                                                                                                                                                                                                                                                                                                                                                                                                                                                                                                                                                                                                                                                                                                                                                                                                                                                                                                                                                                                                                                                                                                                                                                                                                                                                                                                                                                                                                                                                                                                                                                                                                                                                                                                                                                                                                                                                                                                                                | vrijdag 17-03                              |      | zaterdag 18-03 | zondag 19-03 |  |
|-------|-----------------------------------------------------------------------------------------------|------------|------------------|----------------|--------------------------------------------------------------------------------------------------------------------------------------------------------------------------------------------------------------------------------------------------------------------------------------------------------------------------------------------------------------------------------------------------------------------------------------------------------------------------------------------------------------------------------------------------------------------------------------------------------------------------------------------------------------------------------------------------------------------------------------------------------------------------------------------------------------------------------------------------------------------------------------------------------------------------------------------------------------------------------------------------------------------------------------------------------------------------------------------------------------------------------------------------------------------------------------------------------------------------------------------------------------------------------------------------------------------------------------------------------------------------------------------------------------------------------------------------------------------------------------------------------------------------------------------------------------------------------------------------------------------------------------------------------------------------------------------------------------------------------------------------------------------------------------------------------------------------------------------------------------------------------------------------------------------------------------------------------------------------------------------------------------------------------------------------------------------------------------------------------------------------------|--------------------------------------------|------|----------------|--------------|--|
| 24u   | Berendrechtsluts  Berendrechtsluts: Deur 1 balten diesst (ss. deurkanne) - Scheepwent genrend |            |                  |                |                                                                                                                                                                                                                                                                                                                                                                                                                                                                                                                                                                                                                                                                                                                                                                                                                                                                                                                                                                                                                                                                                                                                                                                                                                                                                                                                                                                                                                                                                                                                                                                                                                                                                                                                                                                                                                                                                                                                                                                                                                                                                                                                |                                            |      |                |              |  |
| 00:00 |                                                                                               |            |                  |                | 22:30 01:30 Berendrechtsluis Berendrechtsluis Deur 1                                                                                                                                                                                                                                                                                                                                                                                                                                                                                                                                                                                                                                                                                                                                                                                                                                                                                                                                                                                                                                                                                                                                                                                                                                                                                                                                                                                                                                                                                                                                                                                                                                                                                                                                                                                                                                                                                                                                                                                                                                                                           |                                            |      |                |              |  |
| 01:00 |                                                                                               | 01:00      | 8                |                | buiten diesst (in ses) -                                                                                                                                                                                                                                                                                                                                                                                                                                                                                                                                                                                                                                                                                                                                                                                                                                                                                                                                                                                                                                                                                                                                                                                                                                                                                                                                                                                                                                                                                                                                                                                                                                                                                                                                                                                                                                                                                                                                                                                                                                                                                                       | 41:00 - 18:00                              | •    |                |              |  |
| 01:30 |                                                                                               | 18:00      |                  |                |                                                                                                                                                                                                                                                                                                                                                                                                                                                                                                                                                                                                                                                                                                                                                                                                                                                                                                                                                                                                                                                                                                                                                                                                                                                                                                                                                                                                                                                                                                                                                                                                                                                                                                                                                                                                                                                                                                                                                                                                                                                                                                                                | Zandvlietskús<br>Zandvlietskús beschikbaar |      |                |              |  |
| 02:00 | Zandvliets<br>zandvlietsky                                                                    |            |                  |                | AND THE PROPERTY OF THE PROPER |                                            |      |                |              |  |
| 02:30 |                                                                                               | beschikban | 02:30 - O        |                |                                                                                                                                                                                                                                                                                                                                                                                                                                                                                                                                                                                                                                                                                                                                                                                                                                                                                                                                                                                                                                                                                                                                                                                                                                                                                                                                                                                                                                                                                                                                                                                                                                                                                                                                                                                                                                                                                                                                                                                                                                                                                                                                |                                            |      |                |              |  |
| 03:00 |                                                                                               |            |                  |                |                                                                                                                                                                                                                                                                                                                                                                                                                                                                                                                                                                                                                                                                                                                                                                                                                                                                                                                                                                                                                                                                                                                                                                                                                                                                                                                                                                                                                                                                                                                                                                                                                                                                                                                                                                                                                                                                                                                                                                                                                                                                                                                                |                                            |      |                |              |  |
| 03:30 |                                                                                               |            |                  |                |                                                                                                                                                                                                                                                                                                                                                                                                                                                                                                                                                                                                                                                                                                                                                                                                                                                                                                                                                                                                                                                                                                                                                                                                                                                                                                                                                                                                                                                                                                                                                                                                                                                                                                                                                                                                                                                                                                                                                                                                                                                                                                                                |                                            |      |                |              |  |
| 04:00 |                                                                                               |            |                  |                |                                                                                                                                                                                                                                                                                                                                                                                                                                                                                                                                                                                                                                                                                                                                                                                                                                                                                                                                                                                                                                                                                                                                                                                                                                                                                                                                                                                                                                                                                                                                                                                                                                                                                                                                                                                                                                                                                                                                                                                                                                                                                                                                |                                            |      |                |              |  |
| 04:30 |                                                                                               |            |                  |                |                                                                                                                                                                                                                                                                                                                                                                                                                                                                                                                                                                                                                                                                                                                                                                                                                                                                                                                                                                                                                                                                                                                                                                                                                                                                                                                                                                                                                                                                                                                                                                                                                                                                                                                                                                                                                                                                                                                                                                                                                                                                                                                                |                                            |      |                |              |  |
| 05:00 |                                                                                               |            |                  |                |                                                                                                                                                                                                                                                                                                                                                                                                                                                                                                                                                                                                                                                                                                                                                                                                                                                                                                                                                                                                                                                                                                                                                                                                                                                                                                                                                                                                                                                                                                                                                                                                                                                                                                                                                                                                                                                                                                                                                                                                                                                                                                                                |                                            |      |                |              |  |
| 05:30 |                                                                                               |            |                  |                |                                                                                                                                                                                                                                                                                                                                                                                                                                                                                                                                                                                                                                                                                                                                                                                                                                                                                                                                                                                                                                                                                                                                                                                                                                                                                                                                                                                                                                                                                                                                                                                                                                                                                                                                                                                                                                                                                                                                                                                                                                                                                                                                |                                            |      |                |              |  |
| 05:00 |                                                                                               |            |                  |                |                                                                                                                                                                                                                                                                                                                                                                                                                                                                                                                                                                                                                                                                                                                                                                                                                                                                                                                                                                                                                                                                                                                                                                                                                                                                                                                                                                                                                                                                                                                                                                                                                                                                                                                                                                                                                                                                                                                                                                                                                                                                                                                                |                                            |      |                |              |  |
| 05:30 | 06:30 - 08:00                                                                                 |            | 09:30 - •        |                |                                                                                                                                                                                                                                                                                                                                                                                                                                                                                                                                                                                                                                                                                                                                                                                                                                                                                                                                                                                                                                                                                                                                                                                                                                                                                                                                                                                                                                                                                                                                                                                                                                                                                                                                                                                                                                                                                                                                                                                                                                                                                                                                |                                            |      |                |              |  |
| 07:00 | Van Cauwelaertskris<br>Van Cauwelaertskris buiten                                             |            | 09:00            |                |                                                                                                                                                                                                                                                                                                                                                                                                                                                                                                                                                                                                                                                                                                                                                                                                                                                                                                                                                                                                                                                                                                                                                                                                                                                                                                                                                                                                                                                                                                                                                                                                                                                                                                                                                                                                                                                                                                                                                                                                                                                                                                                                |                                            |      |                |              |  |
| 07:30 | Van Cauwelaertsluss burten<br>dienst                                                          |            | Van<br>Cauwelaer |                |                                                                                                                                                                                                                                                                                                                                                                                                                                                                                                                                                                                                                                                                                                                                                                                                                                                                                                                                                                                                                                                                                                                                                                                                                                                                                                                                                                                                                                                                                                                                                                                                                                                                                                                                                                                                                                                                                                                                                                                                                                                                                                                                |                                            |      |                |              |  |
| 08:00 |                                                                                               |            | Commons          |                |                                                                                                                                                                                                                                                                                                                                                                                                                                                                                                                                                                                                                                                                                                                                                                                                                                                                                                                                                                                                                                                                                                                                                                                                                                                                                                                                                                                                                                                                                                                                                                                                                                                                                                                                                                                                                                                                                                                                                                                                                                                                                                                                |                                            |      |                |              |  |
| 08:30 |                                                                                               |            |                  |                |                                                                                                                                                                                                                                                                                                                                                                                                                                                                                                                                                                                                                                                                                                                                                                                                                                                                                                                                                                                                                                                                                                                                                                                                                                                                                                                                                                                                                                                                                                                                                                                                                                                                                                                                                                                                                                                                                                                                                                                                                                                                                                                                |                                            |      |                |              |  |
| 09:00 |                                                                                               |            |                  |                |                                                                                                                                                                                                                                                                                                                                                                                                                                                                                                                                                                                                                                                                                                                                                                                                                                                                                                                                                                                                                                                                                                                                                                                                                                                                                                                                                                                                                                                                                                                                                                                                                                                                                                                                                                                                                                                                                                                                                                                                                                                                                                                                |                                            |      |                |              |  |
| 00-20 |                                                                                               |            |                  |                |                                                                                                                                                                                                                                                                                                                                                                                                                                                                                                                                                                                                                                                                                                                                                                                                                                                                                                                                                                                                                                                                                                                                                                                                                                                                                                                                                                                                                                                                                                                                                                                                                                                                                                                                                                                                                                                                                                                                                                                                                                                                                                                                | ₹///////////                               | 1//. |                |              |  |