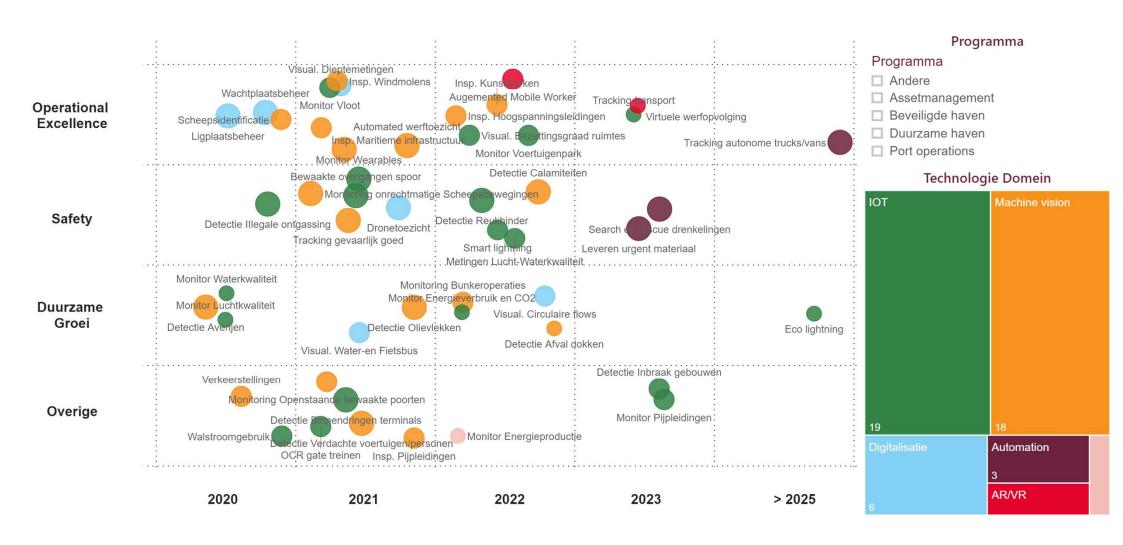

# Next level – driven by data intelligence

|       | meendeg 13-03                                                                                 | dina       | dag 14-03        | woensdag 15-03 | donderdag 16-03                                                                                                                                                                                                                                                                                                                                                                                                                                                                                                                                                                                                                                                                                                                                                                                                                                                                                                                                                                                                                                                                                                                                                                                                                                                                                                                                                                                                                                                                                                                                                                                                                                                                                                                                                                                                                                                                                                                                                                                                                                                                                                                | vrijdag 17-03                              |      | zaterdag 18-03 | zondag 19-03 |  |
|-------|-----------------------------------------------------------------------------------------------|------------|------------------|----------------|--------------------------------------------------------------------------------------------------------------------------------------------------------------------------------------------------------------------------------------------------------------------------------------------------------------------------------------------------------------------------------------------------------------------------------------------------------------------------------------------------------------------------------------------------------------------------------------------------------------------------------------------------------------------------------------------------------------------------------------------------------------------------------------------------------------------------------------------------------------------------------------------------------------------------------------------------------------------------------------------------------------------------------------------------------------------------------------------------------------------------------------------------------------------------------------------------------------------------------------------------------------------------------------------------------------------------------------------------------------------------------------------------------------------------------------------------------------------------------------------------------------------------------------------------------------------------------------------------------------------------------------------------------------------------------------------------------------------------------------------------------------------------------------------------------------------------------------------------------------------------------------------------------------------------------------------------------------------------------------------------------------------------------------------------------------------------------------------------------------------------------|--------------------------------------------|------|----------------|--------------|--|
| 24u   | Berendrechtsluts  Berendrechtsluts: Deur 1 balten diesst (ss. deurkanne) - Scheepwent genrend |            |                  |                |                                                                                                                                                                                                                                                                                                                                                                                                                                                                                                                                                                                                                                                                                                                                                                                                                                                                                                                                                                                                                                                                                                                                                                                                                                                                                                                                                                                                                                                                                                                                                                                                                                                                                                                                                                                                                                                                                                                                                                                                                                                                                                                                |                                            |      |                |              |  |
| 00:00 |                                                                                               |            |                  |                | 22:30 01:30 Berendrechtsluis Berendrechtsluis Deur 1                                                                                                                                                                                                                                                                                                                                                                                                                                                                                                                                                                                                                                                                                                                                                                                                                                                                                                                                                                                                                                                                                                                                                                                                                                                                                                                                                                                                                                                                                                                                                                                                                                                                                                                                                                                                                                                                                                                                                                                                                                                                           |                                            |      |                |              |  |
| 01:00 |                                                                                               | 01:00      | 8                |                | buiten diesst (in ses) -                                                                                                                                                                                                                                                                                                                                                                                                                                                                                                                                                                                                                                                                                                                                                                                                                                                                                                                                                                                                                                                                                                                                                                                                                                                                                                                                                                                                                                                                                                                                                                                                                                                                                                                                                                                                                                                                                                                                                                                                                                                                                                       | 41:00 - 18:00                              | •    |                |              |  |
| 01:30 |                                                                                               | 18:00      |                  |                |                                                                                                                                                                                                                                                                                                                                                                                                                                                                                                                                                                                                                                                                                                                                                                                                                                                                                                                                                                                                                                                                                                                                                                                                                                                                                                                                                                                                                                                                                                                                                                                                                                                                                                                                                                                                                                                                                                                                                                                                                                                                                                                                | Zandvlietskús<br>Zandvlietskús beschikbaar |      |                |              |  |
| 02:00 | Zandvliets<br>zandvlietsky                                                                    |            |                  |                | AND THE PROPERTY OF THE PROPER |                                            |      |                |              |  |
| 02:30 |                                                                                               | beschikban | 02:30 - O        |                |                                                                                                                                                                                                                                                                                                                                                                                                                                                                                                                                                                                                                                                                                                                                                                                                                                                                                                                                                                                                                                                                                                                                                                                                                                                                                                                                                                                                                                                                                                                                                                                                                                                                                                                                                                                                                                                                                                                                                                                                                                                                                                                                |                                            |      |                |              |  |
| 03:00 |                                                                                               |            |                  |                |                                                                                                                                                                                                                                                                                                                                                                                                                                                                                                                                                                                                                                                                                                                                                                                                                                                                                                                                                                                                                                                                                                                                                                                                                                                                                                                                                                                                                                                                                                                                                                                                                                                                                                                                                                                                                                                                                                                                                                                                                                                                                                                                |                                            |      |                |              |  |
| 03:30 |                                                                                               |            |                  |                |                                                                                                                                                                                                                                                                                                                                                                                                                                                                                                                                                                                                                                                                                                                                                                                                                                                                                                                                                                                                                                                                                                                                                                                                                                                                                                                                                                                                                                                                                                                                                                                                                                                                                                                                                                                                                                                                                                                                                                                                                                                                                                                                |                                            |      |                |              |  |
| 04:00 |                                                                                               |            |                  |                |                                                                                                                                                                                                                                                                                                                                                                                                                                                                                                                                                                                                                                                                                                                                                                                                                                                                                                                                                                                                                                                                                                                                                                                                                                                                                                                                                                                                                                                                                                                                                                                                                                                                                                                                                                                                                                                                                                                                                                                                                                                                                                                                |                                            |      |                |              |  |
| 04:30 |                                                                                               |            |                  |                |                                                                                                                                                                                                                                                                                                                                                                                                                                                                                                                                                                                                                                                                                                                                                                                                                                                                                                                                                                                                                                                                                                                                                                                                                                                                                                                                                                                                                                                                                                                                                                                                                                                                                                                                                                                                                                                                                                                                                                                                                                                                                                                                |                                            |      |                |              |  |
| 05:00 |                                                                                               |            |                  |                |                                                                                                                                                                                                                                                                                                                                                                                                                                                                                                                                                                                                                                                                                                                                                                                                                                                                                                                                                                                                                                                                                                                                                                                                                                                                                                                                                                                                                                                                                                                                                                                                                                                                                                                                                                                                                                                                                                                                                                                                                                                                                                                                |                                            |      |                |              |  |
| 05:30 |                                                                                               |            |                  |                |                                                                                                                                                                                                                                                                                                                                                                                                                                                                                                                                                                                                                                                                                                                                                                                                                                                                                                                                                                                                                                                                                                                                                                                                                                                                                                                                                                                                                                                                                                                                                                                                                                                                                                                                                                                                                                                                                                                                                                                                                                                                                                                                |                                            |      |                |              |  |
| 05:00 |                                                                                               |            |                  |                |                                                                                                                                                                                                                                                                                                                                                                                                                                                                                                                                                                                                                                                                                                                                                                                                                                                                                                                                                                                                                                                                                                                                                                                                                                                                                                                                                                                                                                                                                                                                                                                                                                                                                                                                                                                                                                                                                                                                                                                                                                                                                                                                |                                            |      |                |              |  |
| 05:30 | 06:30 - 08:00                                                                                 |            | 09:30 - •        |                |                                                                                                                                                                                                                                                                                                                                                                                                                                                                                                                                                                                                                                                                                                                                                                                                                                                                                                                                                                                                                                                                                                                                                                                                                                                                                                                                                                                                                                                                                                                                                                                                                                                                                                                                                                                                                                                                                                                                                                                                                                                                                                                                |                                            |      |                |              |  |
| 07:00 | Van Cauwelaertskris<br>Van Cauwelaertskris buiten                                             |            | 09:00            |                |                                                                                                                                                                                                                                                                                                                                                                                                                                                                                                                                                                                                                                                                                                                                                                                                                                                                                                                                                                                                                                                                                                                                                                                                                                                                                                                                                                                                                                                                                                                                                                                                                                                                                                                                                                                                                                                                                                                                                                                                                                                                                                                                |                                            |      |                |              |  |
| 07:30 | Van Cauwelaertsluss burten<br>dienst                                                          |            | Van<br>Cauwelaer |                |                                                                                                                                                                                                                                                                                                                                                                                                                                                                                                                                                                                                                                                                                                                                                                                                                                                                                                                                                                                                                                                                                                                                                                                                                                                                                                                                                                                                                                                                                                                                                                                                                                                                                                                                                                                                                                                                                                                                                                                                                                                                                                                                |                                            |      |                |              |  |
| 08:00 |                                                                                               |            | Commons          |                |                                                                                                                                                                                                                                                                                                                                                                                                                                                                                                                                                                                                                                                                                                                                                                                                                                                                                                                                                                                                                                                                                                                                                                                                                                                                                                                                                                                                                                                                                                                                                                                                                                                                                                                                                                                                                                                                                                                                                                                                                                                                                                                                |                                            |      |                |              |  |
| 08:30 |                                                                                               |            |                  |                |                                                                                                                                                                                                                                                                                                                                                                                                                                                                                                                                                                                                                                                                                                                                                                                                                                                                                                                                                                                                                                                                                                                                                                                                                                                                                                                                                                                                                                                                                                                                                                                                                                                                                                                                                                                                                                                                                                                                                                                                                                                                                                                                |                                            |      |                |              |  |
| 09:00 |                                                                                               |            |                  |                |                                                                                                                                                                                                                                                                                                                                                                                                                                                                                                                                                                                                                                                                                                                                                                                                                                                                                                                                                                                                                                                                                                                                                                                                                                                                                                                                                                                                                                                                                                                                                                                                                                                                                                                                                                                                                                                                                                                                                                                                                                                                                                                                |                                            |      |                |              |  |
| 00-20 |                                                                                               |            |                  |                |                                                                                                                                                                                                                                                                                                                                                                                                                                                                                                                                                                                                                                                                                                                                                                                                                                                                                                                                                                                                                                                                                                                                                                                                                                                                                                                                                                                                                                                                                                                                                                                                                                                                                                                                                                                                                                                                                                                                                                                                                                                                                                                                | ₹///////////                               | 1//. |                |              |  |