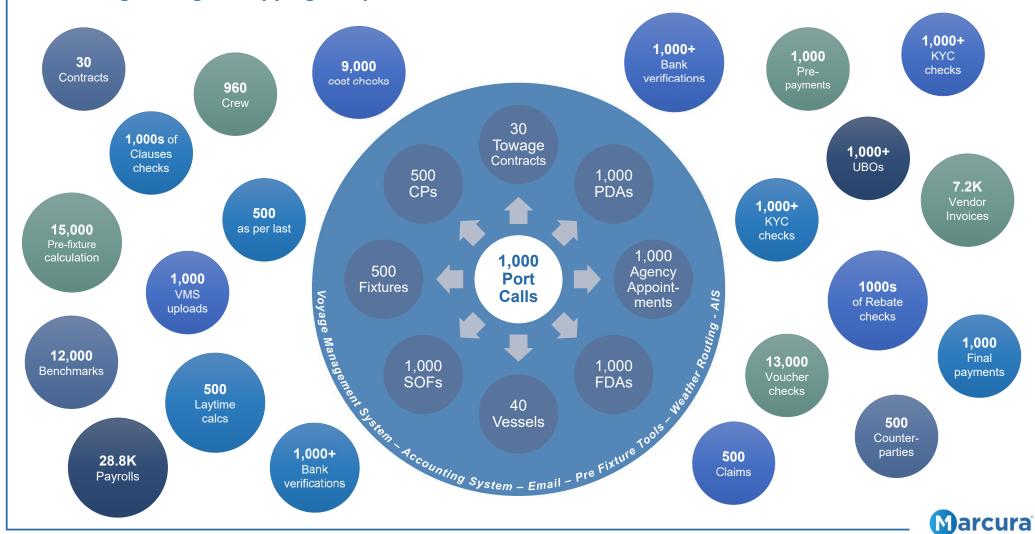

### Marcura overview

Serviced maritime platforms for efficient and compliant seaborne trade execution

Used for time & cost optimisation of 2 million+ port calls since 2001 Across 7,000+ ship agents and 35,000+ berths

### What does the end-to-end process look like?

Automate your entire port call operations and payments with one simple platform. A platform you use (or connect your VMS to) to automate your entire DA process. Using the system is super simple, you only have three touchpoints: