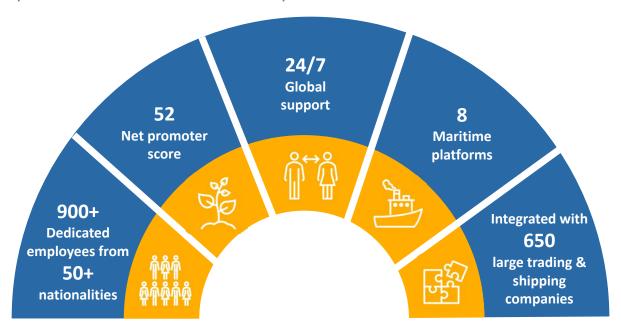

### Marcura overview

Serviced maritime platforms for efficient and compliant seaborne trade execution

Used for time & cost optimisation of 2 million+ port calls since 2001 Across 7,000+ ship agents and 35,000+ berths