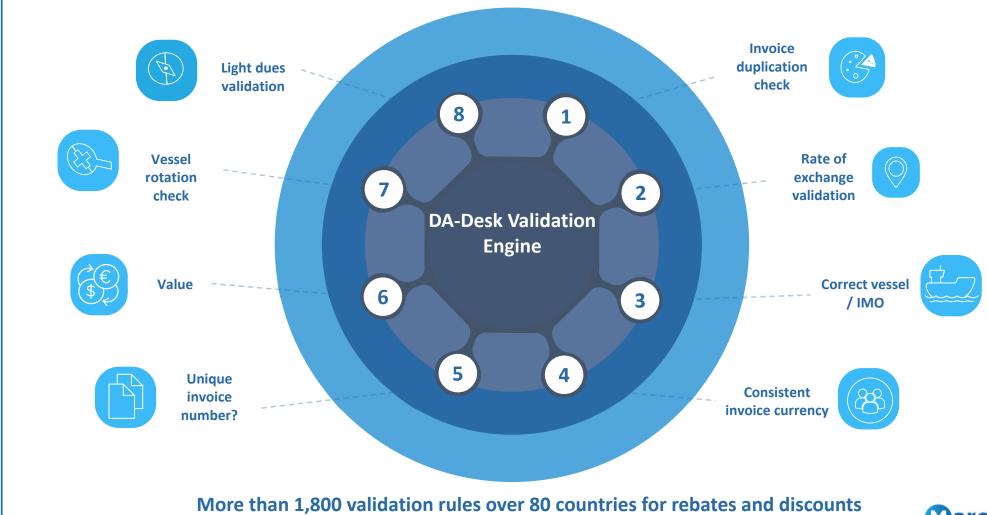

r VMS to) to automate your entire DA process. Using the system is super simple, you only have three touchpoints:



#### The four foundations of DA-Desk



### **Risk reduction**

Mitigating exposure to legal, financial, transactional, regulatory and operational risks with due diligence, regulatory compliance, end-to-end transparency and IT security.



# **Smart operations**

Spend more time making operational decisions by automating and streamlining lengthy manual and repetitive administrative tasks.



### **Reduced costs**

Reduce operational costs with reduced bank charges and screening of all port charges.



### **Integration**

Easily connect and share data in real-time with the VMS and accounting system.



### **How does our Disbursement Account Validation Engine (DAVE) work?**





### **Collaboration Working with agents & vendors**











### **Compliance – knowing your counterparty**



# Request to add a new Agent

- Agent name
- Country
- Port
- Email
- Phone



# Contact Agent & request details

- Company information
- Departments
- Users
- Certificates & Licenses
- Ownership details
- Bank details



screening

- Dow Jones Risk & Compliance
- Accuity C-Link
- OFAC
- Baltic Exchange
- · Factivia news search





- Beneficiary & Company name analysis
- Authorized Signatory documentation
- Support for Offshore bank account
- Controls: 12month deactivation



#### Verification

- Check Agency website
- Verification call to authorized signatory











Agent available for appointment







### **Assistance**



















### Compliance







✓ Age