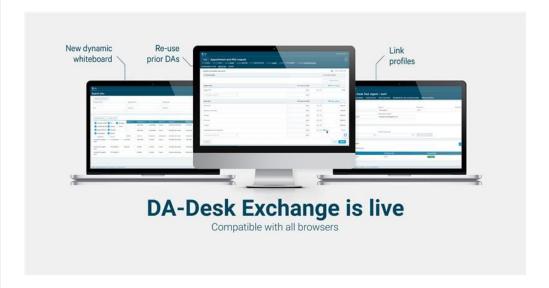

### **DA-Desk Exchange system enhancements**

- Payments Tab
- Link Profile
- Agency Invoice Number
- Additional Payment Request
- Live Chat
- Preview / Cover page