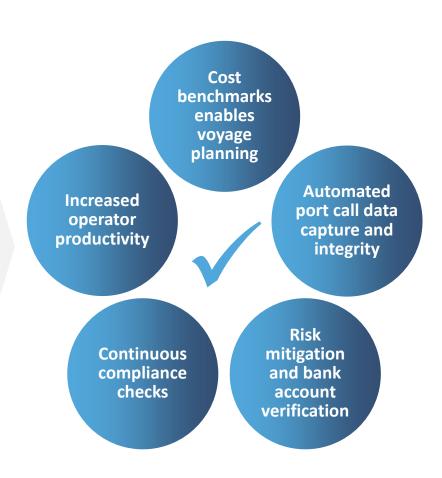

### **Common industry problems that DA-Desk solves**

Manual data entry into systems

Data integrity & standardisation

Absence of cost benchmarks

Cost management & reporting

Compliance & risk management

## **DA-Desk**<sup>®</sup>

helps ship owners & operators overcome these problems and deliver scalability & flexibility: