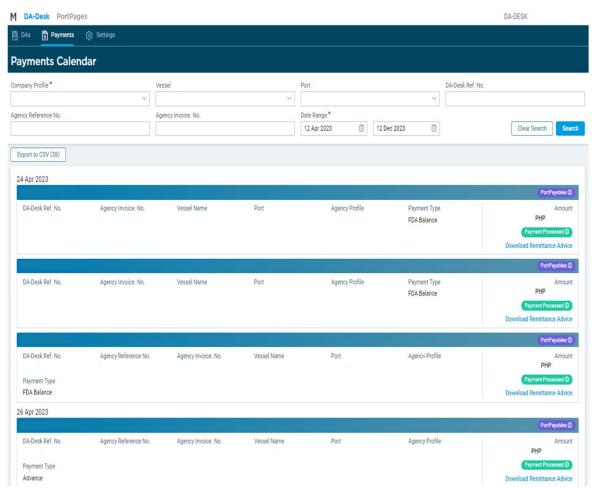

### **DA-Desk Exchange system enhancements**

- Payments Tab
- Link Profile
- Agency Invoice Number
- Additional Payment Request
- Live Chat
- Preview / Cover page