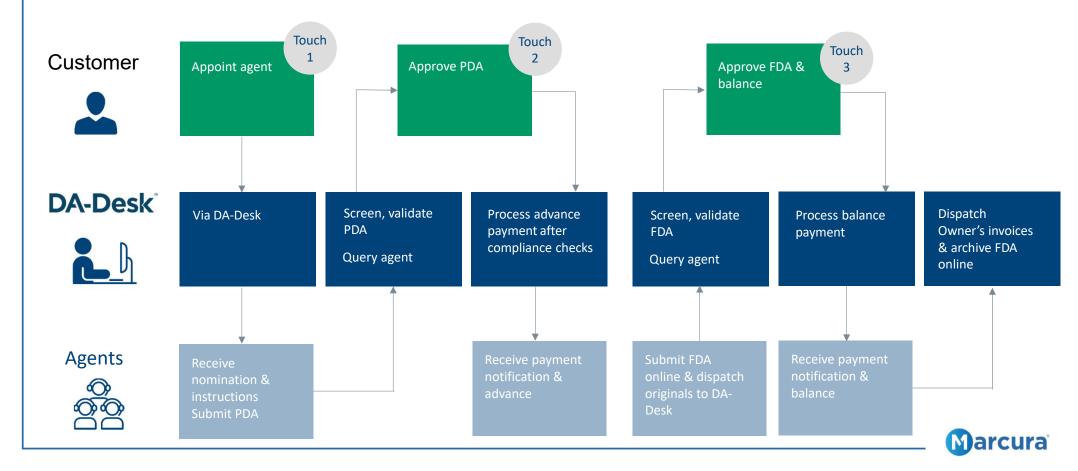

### What does the end-to-end process look like?

Automate your entire port call operations and payments with one simple platform. A platform you use (or connect your VMS to) to automate your entire DA process. Using the system is super simple, you only have three touchpoints: