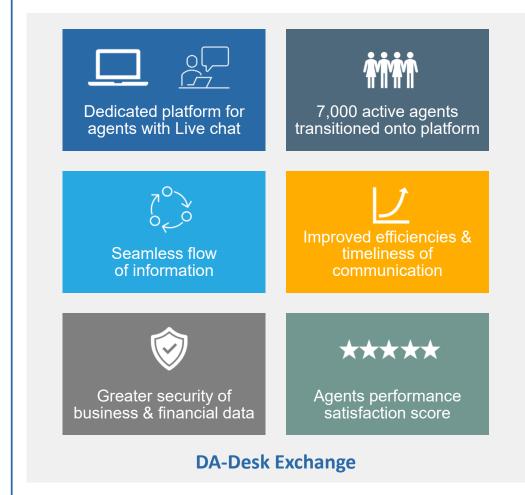

### **DA-Desk Exchange system enhancements**

- Payments Tab
- Link Profile
- Agency Invoice Number
- Additional Payment Request
- Live Chat
- Preview / Cover page