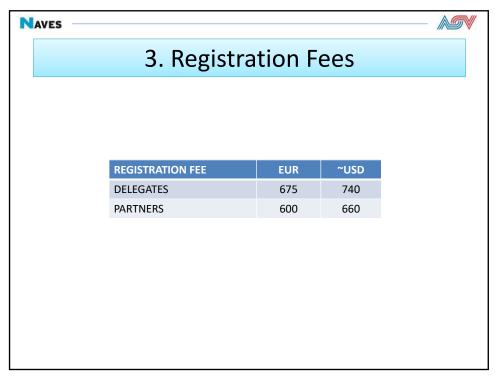

|                  |               |  |
|---------|-----------------------------------------|------------------|---------------|--|
|         |                                         |                  |               |  |
|         | STANDARD ROOM (PER NIGHT)*              | EUR              | ~USD          |  |
|         | DOUBLE OCCUPANCY                        | 195              | 214           |  |
|         | SINGLE OCCUPANCY                        | 179              | 197           |  |
|         | * inclusive breakfast & VAT – exclusive | e city taxes (EU | R 2.39/p/day) |  |
|         |                                         |                  |               |  |
| )       |                                         |                  |               |  |











| NAVES |                                                                                                                                                                                                                                                                               |  |  |
|-------|-------------------------------------------------------------------------------------------------------------------------------------------------------------------------------------------------------------------------------------------------------------------------------|--|--|
|       | Partner Programme