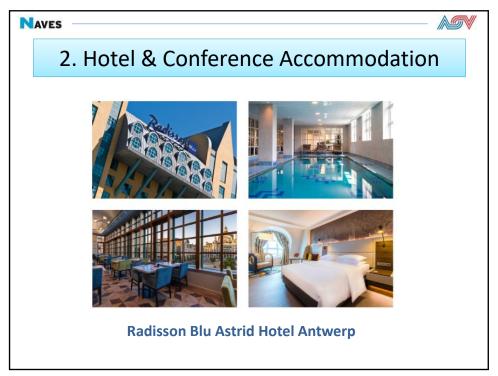

| Naves - | Room rates                              |                  |               |  |
|---------|-----------------------------------------|------------------|---------------|--|
|         |                                         |                  |               |  |
|         | STANDARD ROOM (PER NIGHT)*              | EUR              | ~USD          |  |
|         | DOUBLE OCCUPANCY                        | 195              | 214           |  |
|         | SINGLE OCCUPANCY                        | 179              | 197           |  |
|         | * inclusive breakfast & VAT – exclusive | e city taxes (EU | R 2.39/p/day) |  |
|         |                                         |                  |               |  |
| )       |                                         |                  |               |  |