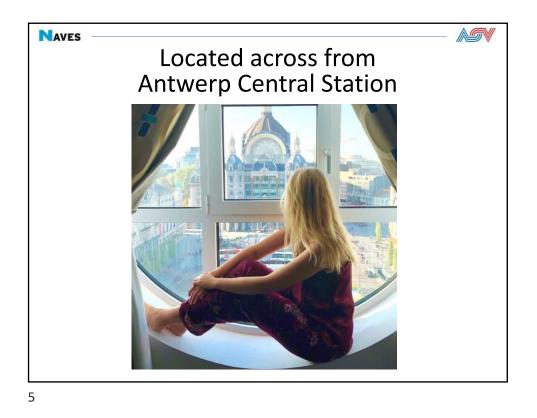

| Naves - | Room rates                              |                  |               |  |
|---------|-----------------------------------------|------------------|---------------|--|
|         |                                         |                  |               |  |
|         | STANDARD ROOM (PER NIGHT)*              | EUR              | ~USD          |  |
|         | DOUBLE OCCUPANCY                        | 195              | 214           |  |
|         | SINGLE OCCUPANCY                        | 179              | 197           |  |
|         | * inclusive breakfast & VAT – exclusive | e city taxes (EU | R 2.39/p/day) |  |
|         |                                         |                  |               |  |
| )       |                                         |