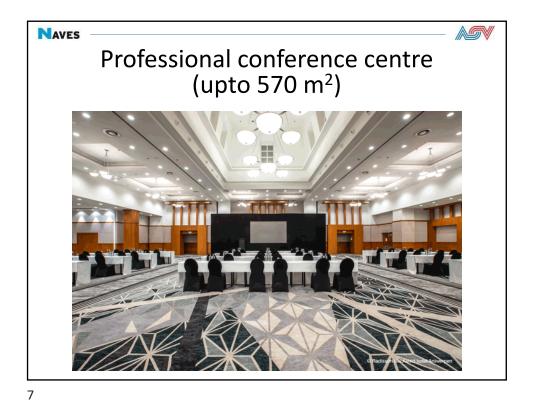

| Naves - | Room rates                              |                  |               |  |
|---------|-----------------------------------------|------------------|---------------|--|
|         |                                         |                  |               |  |
|         | STANDARD ROOM (PER NIGHT)*              | EUR              | ~USD          |  |
|         | DOUBLE OCCUPANCY                        | 195              | 214           |  |
|         | SINGLE OCCUPANCY                        | 179              | 197           |  |
|         | * inclusive breakfast & VAT – exclusive | e city taxes (EU | R 2.39/p/day) |  |
|         |                                         |                  |               |  |
| )       |                                         |