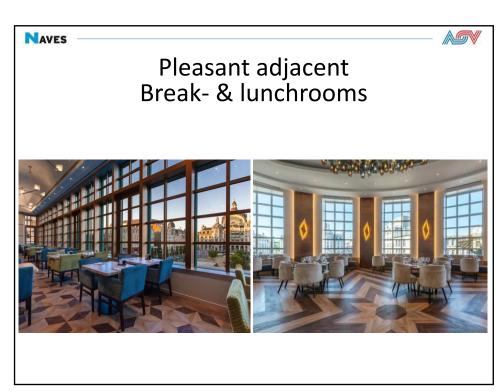

| Naves - | Room rates                              |                  |               |  |
|---------|-----------------------------------------|------------------|---------------|--|
|         |                                         |                  |               |  |
|         | STANDARD ROOM (PER NIGHT)*              | EUR              | ~USD          |  |
|         | DOUBLE OCCUPANCY                        | 195              | 214           |  |
|         | SINGLE OCCUPANCY                        | 179              | 197           |  |
|         | * inclusive breakfast & VAT – exclusive | e city taxes (EU | R 2.39/p/day) |  |
|         |                                         |                  |               |  |
| )       |                                         |