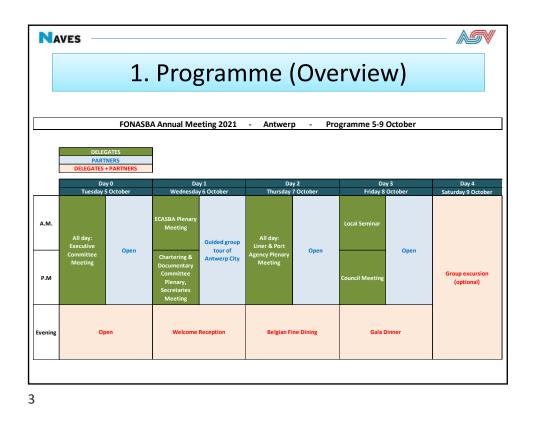

| Naves - | Room rates                              |                  |               |  |
|---------|-----------------------------------------|------------------|---------------|--|
|         |                                         |                  |               |  |
|         | STANDARD ROOM (PER NIGHT)*              | EUR              | ~USD          |  |
|         | DOUBLE OCCUPANCY                        | 195              | 214           |  |
|         | SINGLE OCCUPANCY                        | 179              | 197           |  |
|         | * inclusive breakfast & VAT – exclusive | e city taxes (EU | R 2.39/p/day) |  |
|         |                                         |                  |               |  |
| )       |