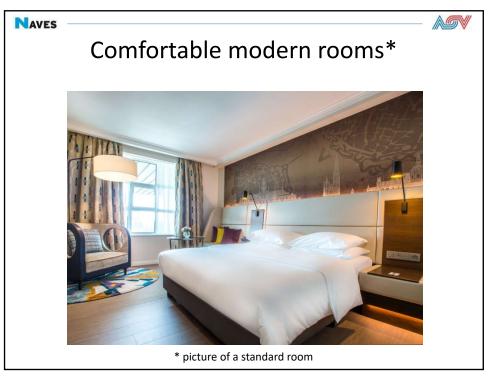

| Naves - | Room rates                              |                  |               |  |
|---------|-----------------------------------------|------------------|---------------|--|
|         |                                         |                  |               |  |
|         | STANDARD ROOM (PER NIGHT)*              | EUR              | ~USD          |  |
|         | DOUBLE OCCUPANCY                        | 195              | 214           |  |
|         | SINGLE OCCUPANCY                        | 179              | 197           |  |
|         | * inclusive breakfast & VAT – exclusive | e city taxes (EU | R 2.39/p/day) |  |
|         |                                         |                  |               |  |
| )       |                                         |                  |               |  |