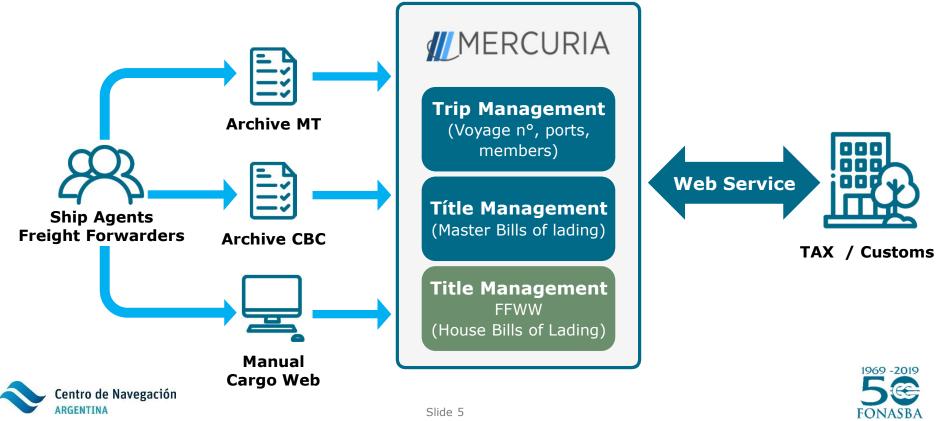

#### Mercuria

#### ¿What is Mercuria?

| tro de Xavegación<br>Méretos | Mentificador de Viaje  |           | Pardence<br>Estade Fecha I<br>Contribuico Ar • Ctirz<br>Decor | 2018            |                     |                       |                 |
|------------------------------|------------------------|-----------|---------------------------------------------------------------|-----------------|---------------------|-----------------------|-----------------|
|                              |                        |           |                                                               | Vajes           |                     |                       |                 |
|                              | Identificador de Viaje | Origen    | Identificador de Medio de Transporte                          | Fecha de Arribo | Cartidad<br>Titulos | Cartidad<br>Cont.Vac. | Estado          |
|                              | 20180800000068U        | ATA, VAJE | BUQUE GLOBAL                                                  | 16/12/2018      | 3                   | 0                     | CONTRIMADO ATIP |
|                              | 20180800000487W        | ATA, VAJE | DEMO BUQUE                                                    | 30/12/2018      | 1                   | 0                     | CONTRIMACO ATIP |
|                              | 201808000004828        | ATAVAR    | BUQUE PRUEBA DEMO                                             | 31/12/2018      | 3                   | ۰                     | CONTRIMADO ATIP |
|                              |                        | ATA,VAJE  | BUQUE PRUEBA                                                  | 22/12/2018      | - 1                 | 0                     | CONFERENCE AFE  |
|                              | 9                      |           | MERC                                                          | CURI            | А                   |                       |                 |

- R.G. Nro 4278/2018 (AFIP/Aduana): Mandatory for ship agents and FFWW to anticipate info regarding heir manifest cargo using webservice.
- To give a proper answer to our members from «el Centro de Navegación» we developed institutional «agents magic». Working together with customs through all steps.

- Voyage Registration
- Port Registration
- Members Joint
- Anticipate Manifest CBC
- Anticipate Manifest FFWW