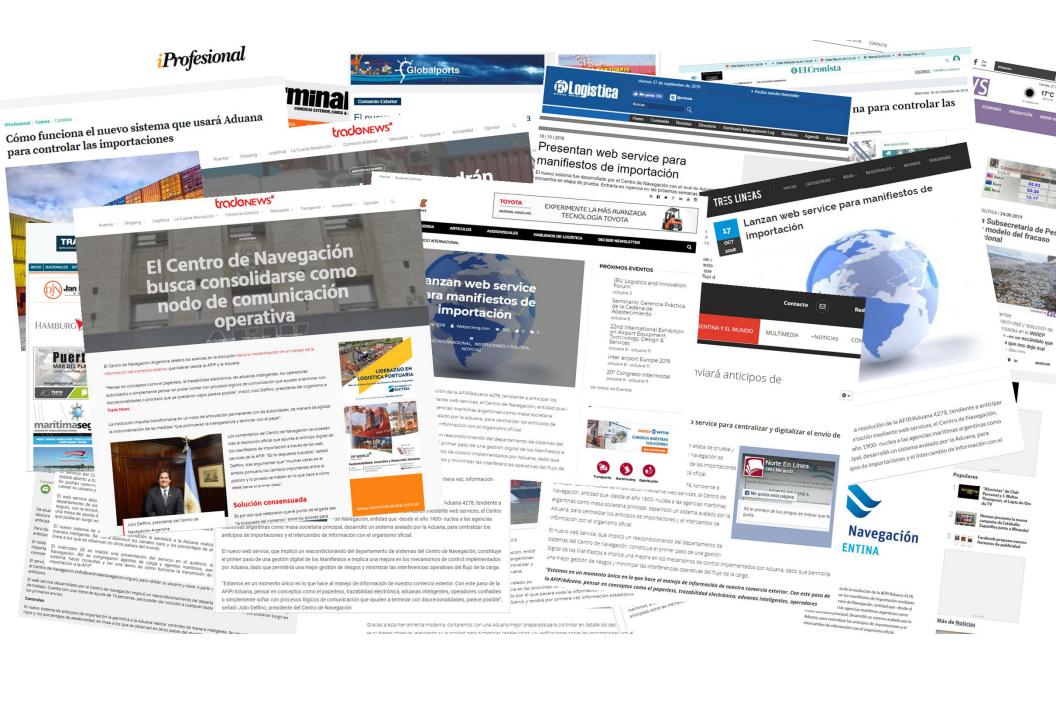

## Customs established WEBSERVICE for anticipated Manifest Info; without any previous talk or planning

- R.G. Nro 4278/2018 (AFIP/Aduana): Mandatory for ship agents and FFWW to anticipate info regarding heir manifest cargo using webservice.
- To give a proper answer to our members from «el Centro de Navegación» we developed institutional «agents magic». Working together with customs through all steps.