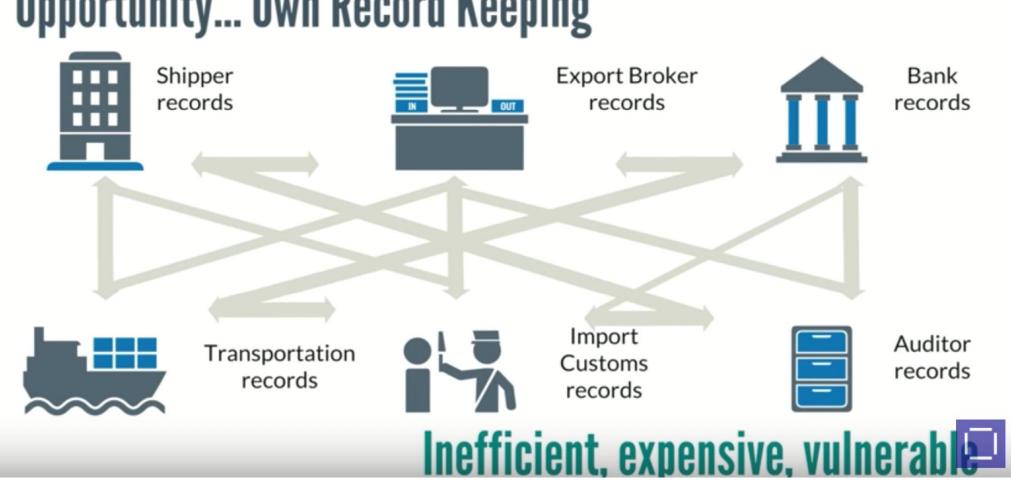

# **Opportunity... Own Record Keeping**

| All or of block     All or of block <td< th=""><th></th><th></th><th></th><th></th><th></th><th>and the distance</th></td<>                                                                                                                                                                                                                                                                                                                                                                                                                                                                                                                                                                                                                                                                                                                                                                                                                                                                                                                                                                                      |                                                                                                                 |                                                                                             |                                           |                                                           |                       | and the distance        |
|----------------------------------------------------------------------------------------------------------------------------------------------------------------------------------------------------------------------------------------------------------------------------------------------------------------------------------------------------------------------------------------------------------------------------------------------------------------------------------------------------------------------------------------------------------------------------------------------------------------------------------------------------------------------------------------------------------------------------------------------------------------------------------------------------------------------------------------------------------------------------------------------------------------------------------------------------------------------------------------------------------------------------------------------------------------------------------------------------------------------------------------------------------------------------------------------------------------------------------------------------------------------------------------------------------------------------------------------------------------------------------------------------------------------------------------------------------------------------------------------------------------------------------------------------------------------------------------------------------------------------------------------------------------------------------------------------------------------------------------------------------------------------------------------------------------------------------------------------------------------------------------------------------------------------------------------------------------------------------------------------------------------------------------------------------------------------------------------------------------------------------------------------------------------------------------------------------------------------------------------------------------------------------------------------------------------------------------------------------------------------------------------------------------------------------------------------------------------------------------------------------------------------------|-----------------------------------------------------------------------------------------------------------------|---------------------------------------------------------------------------------------------|-------------------------------------------|-----------------------------------------------------------|-----------------------|-------------------------|
|                                                                                                                                                                                                                                                                                                                                                                                                                                                                                                                                                                                                                                                                                                                                                                                                                                                                                                                                                                                                                                                                                                                                                                                                                                                                                                                                                                                                                                                                                                                                                                                                                                                                                                                                                                                                                                                                                                                                                                                                                                                                                                                                                                                                                                                                                                                                                                                                                                                                                                                                  |                                                                                                                 |                                                                                             |                                           | I PA IVI Lateral Actions                                  | Advice of Delivery    | (10K)AuD-Na: BM0015BLW  |
|                                                                                                                                                                                                                                                                                                                                                                                                                                                                                                                                                                                                                                                                                                                                                                                                                                                                                                                                                                                                                                                                                                                                                                                                                                                                                                                                                                                                                                                                                                                                                                                                                                                                                                                                                                                                                                                                                                                                                                                                                                                                                                                                                                                                                                                                                                                                                                                                                                                                                                                                  |                                                                                                                 |                                                                                             |                                           | 1111.00% Concerving                                       |                       |                         |
|                                                                                                                                                                                                                                                                                                                                                                                                                                                                                                                                                                                                                                                                                                                                                                                                                                                                                                                                                                                                                                                                                                                                                                                                                                                                                                                                                                                                                                                                                                                                                                                                                                                                                                                                                                                                                                                                                                                                                                                                                                                                                                                                                                                                                                                                                                                                                                                                                                                                                                                                  |                                                                                                                 |                                                                                             | PACKING LIST                              | (his hos                                                  | Then in               |                         |
|                                                                                                                                                                                                                                                                                                                                                                                                                                                                                                                                                                                                                                                                                                                                                                                                                                                                                                                                                                                                                                                                                                                                                                                                                                                                                                                                                                                                                                                                                                                                                                                                                                                                                                                                                                                                                                                                                                                                                                                                                                                                                                                                                                                                                                                                                                                                                                                                                                                                                                                                  |                                                                                                                 |                                                                                             | PATE: 4716/16 PERTORE "CONTENT LIST       | BM DE BEXCO-COMERCIALERCION<br>Y BERNROUS 5 DE RE DE CU   | BOO UNIBANK INC       |                         |
| First S         First S <t< td=""><td></td><td>10.</td><td>COSTOMER NUMBER: 2631524</td><td>Carriero al Cantillo No. 2200<br/>45550 El Sallos, Jalloco</td><td>WEI-BOB-COMPLEX</td><td>Falley Celler No.</td></t<>                                                                                                                                                                                                                                                                                                                                                                                                                                                                                                                                                                                                                                                                                                                                                                                                                                                                                                                                                                                               |                                                                                                                 | 10.                                                                                         | COSTOMER NUMBER: 2631524                  | Carriero al Cantillo No. 2200<br>45550 El Sallos, Jalloco | WEI-BOB-COMPLEX       | Falley Celler No.       |
| ALVE LATE LOSS 100     FUE CONTINUES AND ALVE LATE AND ALVE                                                                                                                                                                                                                                                                                                                                                                                                                              |                                                                                                                 | INVESTIG TO TIMWOOD BATE I INVEST                                                           | (P) CUST.ASSIGNED PN: AA                  |                                                           | PABIS-07Y 1400        | For support please use. |
| Fig         Status         Status         Status         Status         Status           C (GE A LERGELEY JELION IN DEGENER)         Fig. 100 (100 (100 (100 (100 (100 (100 (100                                                                                                                                                                                                                                                                                                                                                                                                                                                                                                                                                                                                                                                                                                                                                                                                                                                                                                                                                                                                                                                                                                                                                                                                                                                                                                                                                                                                                                                                                                                                                                                                                                                                                                                                                                                                                                                                                                                                                                                                                                                                                                                                                                                                                                                                                                                                                 | The second se | LTD. 1 DD RG TVTV 1                                                                         |                                           |                                                           |                       |                         |
| MARTY ST 19       PARLEY LEY INF,<br>MARTY ST 19,<br>C C CORTINER       MARTY ST 19,<br>MARTY ST 19,<br>C C CORTINER       MARTY ST 19,<br>MARTY | PAGE                                                                                                            | 1814 JAP                                                                                    |                                           |                                                           |                       | feit was in conplicer   |
| G. COLE, A. LYBERERY PREION AT BROKEN       A. T. MAR, I PREAR ADVANC       Provide State ADVANC       Provide ADVANC       Provide State ADVAN                                                                                                                                                                                                                                                                                                                                                                                                                                                                                                                                                                                                                                                                                                                                                                                                                                                                                                                                                 | MANUFERT TO POSSAGEFFERE BY 12481 MANUFERT MANUFERT AND                                                         | PINES INDUSTRIAL AVENUE 5 1 ADA 575                                                         | (K) CUSTOMER PURCHASE ORDER NO: 7515455   | Estimated ting Calo 2016-01-01                            | Adentican RICA BEL/TA |                         |
|                                                                                                                                                                                                                                                                                                                                                                                                                                                                                                                                                                                                                                                                                                                                                                                                                                                                                                                                                                                                                                                                                                                                                                                                                                                                                                                                                                                                                                                                                                                                                                                                                                                                                                                                                                                                                                                                                                                                                                                                                                                                                                                                                                                                                                                                                                                                                                                                                                                                                                                                  | CE CODE A EMERGENCY FREIGHT AT BROKER                                                                           | MALL PROBAGE EXPRESS AFTER DE                                                               |                                           | Carlar NPTON                                              | Cust. Remarks         |                         |
| INF CONFUCATIONS<br>INF ADAPTICS INFORMATIONS<br>NAME CONFUSATIONS<br>NAME C                                                                                                                                                                             | BA16, 14/18/W                                                                                                   |                                                                                             |                                           | 10100 No.                                                 |                       |                         |
| F.0. F.0. 1997       SIMEAPONE 528768 SIMAPPE       Simeapone 528768 SIMAPPE       Control 1000 Particular Value ADDING VALUE PARTICULAR DESTINATION OF CALUE PARTICULAR DESTINATIONA DESTINATION OF                                                                                                                                                                                                                                                                                                                                                                                                                                                             | IBM CORPORATION IBM MANUFACTURING SOLUTION                                                                      |                                                                                             | SYSTEM TYPE: 9179 SYSTEM NUMBER: 0000CLP  | Deferty National Sec.                                     |                       |                         |
| POINT TO DOOM     P BODE TO DOOM                                                                                                                                                                                                                                                                                                                                                                                                                                                                                                                                                                                                                                                                                                                                                                                                                                                                                                                                                                                                                                                                                            | P.0. BOX 1988 SINGAPORE 528768 SINGAPORE 628768 SINGAPORE 62                                                    | #9177 PRONTED CIRCUIT CARD ASSEMBLY FOR ADP RACE/IMC<br># B000007074674 847150 856 85 2 228 | THIS SYSTEM INCLUDES THE POLLOWING CASES: |                                                           |                       |                         |
| A.R.       CARRENT FEELR       FX       MAME ACT       Calculation of the production of t                                                                                                                                                                                                                                                                                                                                                                                                                                                                      |                                                                                                                 | # ######TTT5675 #56 #56 #56 #5 % IIM                                                        |                                           |                                                           |                       |                         |
| FEER EXPRESS       942 5 5 MADY GROVE ED PENPEIS       0       is.use for the state<br>to the provide                                                                                                                                                                            |                                                                                                                 | CALLING AND PACKING                                                                         | 9179MdB G99055                            | 1                                                         |                       |                         |
| U.S. PORI     6.198     19 PURE total contraction       A.N.S. NO.     06895659595948     FLIGHT ###FEBER     DATE (ETD)     1.4/18/4       FOR DEST     SIN SINGA     Main (UCC)     1.4/18/4     1.4/18/4       FOR DEST     SIN SINGA     Main (UCC)     Main (UCC)     Main (UCC)       A.S. S. NO.     0000 DEST     SIN SINGA     Main (UCC)     Main (UCC)       A.S. S. NO.     0000 DEST     SIN SINGA     Main (UCC)     Main (UCC)       A.S. S. NO.     0000 DEST     SIN SINGA     Main (UCC)     Main (UCC)       A.S. S. NO.     0000 DEST     SIN SINGA     Main (UCC)     Main (UCC)       Gase Ro.     NOT (UCC) INVOCE A.D (UTV DEPT (UCC) AND (UTV DEPT (UTV DEPT (UCC) AND (UTV DEPT (UCC) AND (UTV DEPT (UTV DEPT (UTV DEP (UTV DEP (UTV                                                                                                                                                                                                                                                                                                                                                                                                                                                                                                                                                                                                                                                                                                                                                                                                                                                                                           | FEDEX EXPRESS 942 S SHADY GROVE RD MEMPHIS 10                                                                   | 140, MHD FEE16HT                                                                            |                                           |                                                           | 160E E.17 67          |                         |
| A.V.B. NO. BEATLESS BALE (LED) 16/18/8<br>FOR DEST SIN SINK BENER BALE (LED) 16/18/8<br>FOR DEST SIN SINK BENER BALE (LED) 16/18/8<br>FOR DEST SIN SINK BALE (LED) 16/18/8<br>FOR DEST SIN SINK BALE BALE (LED) 16/18/8<br>FOR DEST SIN SINK BALE BALE (LED) 16/18/8<br>FOR DEST SIN SINK BALE BALE BALE BALE BALE BALE BALE BALE                                                                                                                                                                                                                                                                                                                                                                                                                                                                                                                                                                                                                                                                                                                                                                                                                                                                                                                                                                                                                                                                                                                                                                                                                                                                                                                                                                                                                                                                                                                                                                                                                                                                                                                                                                                                                                                                                                                                                                                                                                                                                                                                                                                                | U.S. PORT 4198                                                                                                  | ## FUEL SUBCHABLE                                                                           |                                           |                                                           |                       |                         |
| AES X20161095407855                                                                                                                                                                                                                                                                                                                                                                                                                                                                                                                                                                                                                                                                                                                                                                                                                                                                                                                                                                                                                                                                                                                                                                                                                                                                                                                                                                                                                                                                                                                                                                                                                                                                                                                                                                                                                                                                                                                                                                                                                                                                                                                                                                                                                                                                                                                                                                                                                                                                                                              |                                                                                                                 |                                                                                             | 2146 001 PRIMART OF AIX                   |                                                           |                       | CCR No.: 1804290009     |
| CASE NO. NOT CO.FT DIFFERENCES FOR LOC INVOICE A O CITY SHOT DEELE<br>CASE NO. NOT CO.FT DIFFERENCES FOR LOC INVOICE A O CITY SHOT DEELE<br>2447978778648000<br>10 1.82 22X 13X 11 PRDRIMP 00545579 814 5001 00000 00.00 51.00 10.00 51.00 10.00 51.00 10.00 51.00 10.00 51.00 10.00 51.00 10.00 51.00 10.00 51.00 10.00 51.00 10.00 51.00 10.00 51.00 10.00 51.00 10.00 51.00 10.00 51.00 10.00 51.00 10.00 51.00 10.00 51.00 10.00 51.00 10.00 51.00 10.00 51.00 10.00 51.00 10.00 51.00 10.00 51.00 10.00 51.00 10.00 51.00 10.00 51.00 10.00 51.00 10.00 51.00 10.00 51.00 10.00 51.00 10.00 51.00 10.00 51.00 10.00 51.00 10.00 51.00 10.00 51.00 10.00 51.00 10.00 51.00 10.00 51.00 10.00 51.00 10.00 51.00 10.00 51.00 10.00 51.00 10.00 51.00 10.00 51.00 10.00 51.00 10.00 51.00 10.00 51.00 10.00 51.00 10.00 51.00 10.00 51.00 10.00 51.00 10.00 51.00 10.00 51.00 10.00 51.00 10.00 51.00 10.00 51.00 10.00 51.00 10.00 51.00 10.00 51.00 10.00 51.00 10.00 51.00 10.00 51.00 10.00 51.00 10.00 51.00 10.00 51.00 10.00 51.00 10.00 51.00 10.00 51.00 10.00 51.00 10.00 51.00 10.00 51.00 10.00 51.00 10.00 51.00 10.00 51.00 10.00 51.00 10.00 51.00 10.00 51.00 10.00 51.00 10.00 51.00 10.00 51.00 10.00 51.00 10.00 51.00 10.00 51.00 10.00 51.00 10.00 51.00 10.00 51.00 10.00 51.00 10.00 51.00 10.00 51.00 10.00 51.00 10.00 51.00 10.00 51.00 10.00 51.00 10.00 51.00 10.00 51.00 10.00 51.00 10.00 51.00 10.00 51.00 10.00 51.00 10.00 51.00 10.00 51.00 10.00 51.00 10.00 51.00 10.00 51.00 10.00 51.00 10.00 51.00 10.00 51.00 10.00 51.00 10.00 51.00 10.00 51.00 10.00 51.00 10.00 51.00 10.00 51.00 10.00 51.00 10.00 51.00 10.00 51.00 10.00 51.00 10.00 51.00 10.00 51.00 10.00 51.00 10.00 51.00 10.00 51.00 10.00 51.00 10.00 51.00 10.00 51.00 10.00 51.00 10.00 51.00 51.00 51.00 51.00 51.00 51.00 51.00 51.00 51.00 51.00 51.00 51.00 51.00 51.00 51.00 51.00 51.00 51.00 51.00 51.00 51.00 51.00 51.00 51.00 51.00 51.00 51.00 51.00 51.00 51.00 51.00 51.00 51.00 51.00 51.00 51.00 51.00 51.00 51.00 51.00 51.00 51.00 51.00 51.00 51.00 51.00 51.00 51.00 51.00 51.00 51.00 51.00 51.00 51.00                                                                                                                                                                                                                                                                                                                                                                                             |                                                                                                                 | B-ERPORT LICENSER NUR                                                                       | \$741 881 ColtoRer Install Res            | POWER/                                                    |                       |                         |
| CASE NO. NOT COLFT DIFFERENCES FOR FUT LOC INVOICE A O CITY SHIP DEELS NOT FOR ALONG. DI 'LACH<br>24079RFYELANDO<br>10 1.82 22X 13X 11 PEDRISHP 00545577 854 5877 844 5937 (ALONG SALDAGE) 51.9876 (ALONG SALDAGE) 51.9876 (ALONG SALDAGE) 51.0876 (ALONG                                                                                                                                                                                                                                                                                                                                                                                                |                                                                                                                 |                                                                                             | END OF SYSTEM                             |                                                           |                       |                         |
| 10 1.62 22X 13X 11 PRDRIMP 005435/P 015435/P 0154357 0 015 00 001 00 001 0 0001 0 0001 0 0001 0 0001 0 0001 0 0001 0 0001 0 0001 0 0001 0 0001 0 0001 0 0001 0 0001 0 0001 0 0001 0 0001 0 0001 0 0001 0 0001 0 0001 0 0001 0 0001 0 0001 0 0001 0 0001 0 0001 0 0001 0 0001 0 0001 0 0001 0 0001 0 0001 0 0001 0 0001 0 0001 0 0001 0 0001 0 0001 0 0001 0 0001 0 0001 0 0001 0 0001 0 0001 0 0001 0 0001 0 0001 0 0001 0 0001 0 0001 0 0001 0 0001 0 0001 0 0001 0 0001 0 0001 0 0001 0 0001 0 0001 0 0001 0 0001 0 0001 0 0001 0 0001 0 0001 0 0001 0 0001 0 0001 0 0001 0 0001 0 0001 0 0001 0 0001 0 0001 0 0001 0 0001 0 0001 0 0001 0 0001 0 0001 0 0001 0 0001 0 0001 0 0001 0 0001 0 0001 0 0001 0 0001 0 0001 0 0001 0 0001 0 0001 0 0001 0 0001 0 0001 0 0001 0 0001 0 0001 0 0001 0 0001 0 0001 0 0001 0 0001 0 0001 0 0001 0 0001 0 0001 0 0001 0 0001 0 0001 0 0001 0 0001 0 0001 0 0001 0 0001 0 0001 0 0001 0 0001 0 0001 0 0001 0 0001 0 0001 0 0001 0 0001 0 0001 0 0001 0 0001 0 0001 0 0001 0 0001 0 0001 0 0001 0 0001 0 0001 0 0001 0 0001 0 0001 0 0001 0 0001 0 0001 0 0001 0 0001 0 0001 0 0001 0 0001 0 0001 0 0001 0 0001 0 0001 0 0001 0 0001 0 0001 0 0001 0 0001 0 0001 0 0001 0 0001 0 0001 0 0001 0 0001 0 0001 0 0001 0 0001 0 0001 0 0001 0 0001 0 0001 0 0001 0 0001 0 0001 0 0001 0 0001 0 0001 0 0001 0 0001 0 0001 0 0001 0 0001 0 0000 0 0000 0 0000 0 0000 0 0000 0 0000                                                                                                                                                                                                                                                                                                                                                                                                                                                                                                                                                                                                                                                                                                                                                                                                                                                                                                                                                                                                                                                                                                                 | CASE NO. WET CO.FT DIMENSIONS FRT LOC INVOICE & O CTY SHP ORDER                                                 | 07 MEADWEL: 01 - EADM<br>8 8 JUPPEPPEEANDO 0.1. METRIC                                      | U.S. CULTOMARY                            |                                                           |                       |                         |
| VELOW         JEC ORECL MUNES         JACE CORIC FILT           101AL MALONT         18 LBS         4.54 R6           101AL CORE         1.82 COLFT         8.455 COLE           101AL CORE         1.82 COLFT         8.455 COLE           NAYBILL TOTAL ***         1 CALES         1 AMANIFEST(S)           18 JS         4.53 KG         5.55 KG                                                                                                                                                                                                                                                                                                                                                                                                                                                                                                                                                                                                                                                                                                                                                                                                                                                                                                                                                                                                                                                                                                                                                                                                                                                                                                                                                                                                                                                                                                                                                                                                                                                                                                                                                                                                                                                                                                                                                                                                                                                                                                                                                                             |                                                                                                                 | # 16875 GE055 4.54 KG.                                                                      | 10.00 18.                                 |                                                           |                       |                         |
| 101AL CUBE 1.82 CU.FT 8.05 CU.H<br>MAYBILL 101AL *** 1 CARES 1 MARIPEST(5)<br>18.05 5.55 K6                                                                                                                                                                                                                                                                                                                                                                                                                                                                                                                                                                                                                                                                                                                                                                                                                                                                                                                                                                                                                                                                                                                                                                                                                                                                                                                                                                                                                                                                                                                                                                                                                                                                                                                                                                                                                                                                                                                                                                                                                                                                                                                                                                                                                                                                                                                                                                                                                                      | TOTAL CASES I                                                                                                   | ALLANE                                                                                      | 1.428 CHIEF FEET                          |                                                           |                       |                         |
| 18 185 4.53 86                                                                                                                                                                                                                                                                                                                                                                                                                                                                                                                                                                                                                                                                                                                                                                                                                                                                                                                                                                                                                                                                                                                                                                                                                                                                                                                                                                                                                                                                                                                                                                                                                                                                                                                                                                                                                                                                                                                                                                                                                                                                                                                                                                                                                                                                                                                                                                                                                                                                                                                   |                                                                                                                 |                                                                                             |                                           |                                                           |                       |                         |
|                                                                                                                                                                                                                                                                                                                                                                                                                                                                                                                                                                                                                                                                                                                                                                                                                                                                                                                                                                                                                                                                                                                                                                                                                                                                                                                                                                                                                                                                                                                                                                                                                                                                                                                                                                                                                                                                                                                                                                                                                                                                                                                                                                                                                                                                                                                                                                                                                                                                                                                                  |                                                                                                                 |                                                                                             |                                           |                                                           |                       |                         |
|                                                                                                                                                                                                                                                                                                                                                                                                                                                                                                                                                                                                                                                                                                                                                                                                                                                                                                                                                                                                                                                                                                                                                                                                                                                                                                                                                                                                                                                                                                                                                                                                                                                                                                                                                                                                                                                                                                                                                                                                                                                                                                                                                                                                                                                                                                                                                                                                                                                                                                                                  |                                                                                                                 |                                                                                             |                                           |                                                           |                       |                         |
|                                                                                                                                                                                                                                                                                                                                                                                                                                                                                                                                                                                                                                                                                                                                                                                                                                                                                                                                                                                                                                                                                                                                                                                                                                                                                                                                                                                                                                                                                                                                                                                                                                                                                                                                                                                                                                                                                                                                                                                                                                                                                                                                                                                                                                                                                                                                                                                                                                                                                                                                  |                                                                                                                 |                                                                                             |                                           |                                                           |                       |                         |