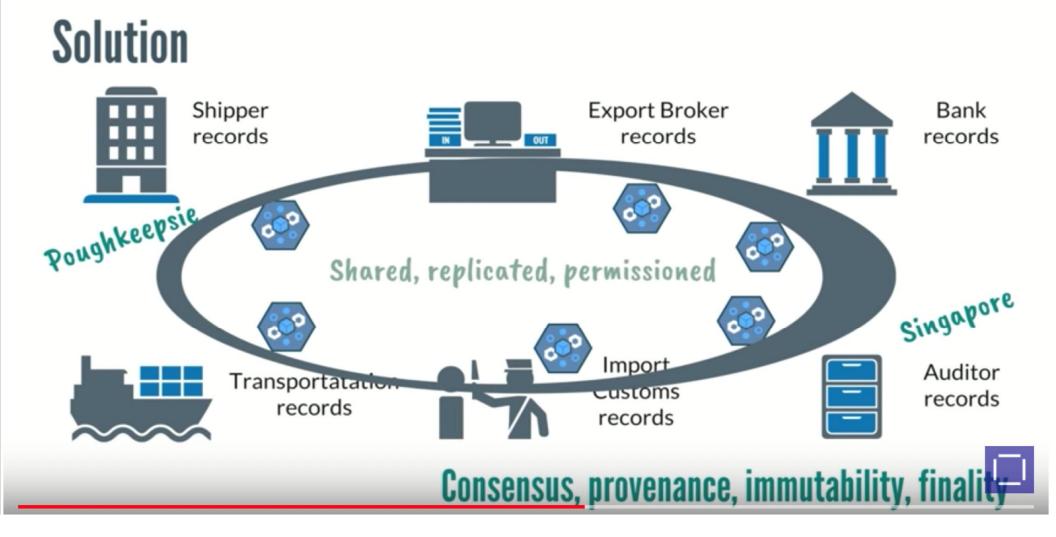

# Why the Blockchain (1)?

Decentralized Transactions Much faster settlement
Elimination of 3rd parties

Much lower costs