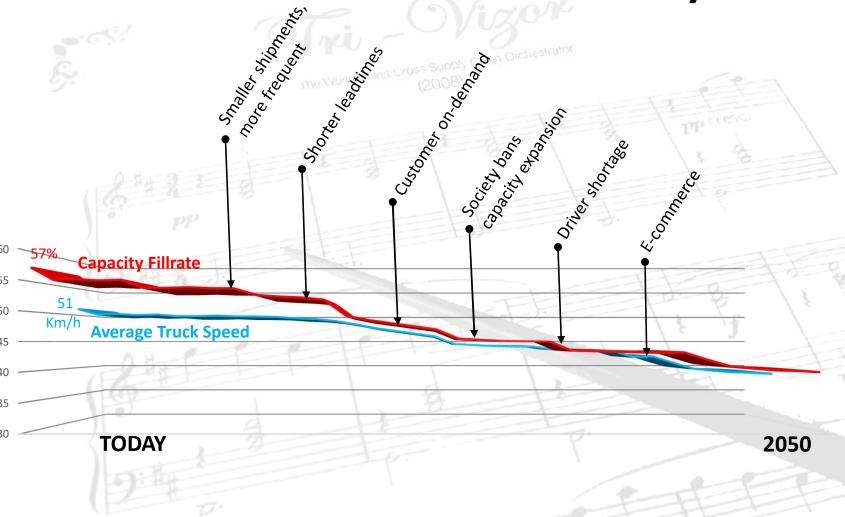

# **Capacity Fillrate** Km/h **Average Truck Speed**

### If we keep going, this will happen!